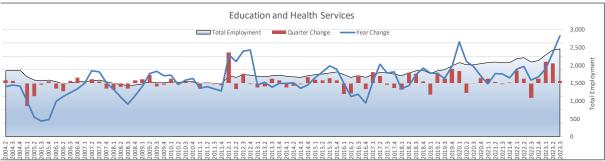

|                                    | Number of Jobs 3RD QTR 2ND QTR 3RD QTR |        | Quarter Chg. |        | Annual Chg. |        | Avg<br>Wkly |                |
|------------------------------------|----------------------------------------|--------|--------------|--------|-------------|--------|-------------|----------------|
| Industrial Sector                  | 2023                                   | 2023   | 2022         | Actual | %           | Actual | %           | Wage*          |
| Total Employment                   | 16,669                                 | 16,488 | 15,939       | 181    | 1.1%        | 730    | 4.6%        | \$935          |
| Natural Resources & Mining         | 2,170                                  | 2,111  | 2,149        | 59     | 2.8%        | 21     | 1.0%        | \$1,088        |
| Construction                       | 578                                    | 597    | 592          | -19    | -3.2%       | -14    | -2.4%       | \$971          |
| Manufacturing                      | 1,345                                  | 1,344  | 1,473        | 1      | 0.1%        | -128   | -8.7%       | \$989          |
| Trade, Transportation, & Utilities | 4,635                                  | 4,451  | 4,082        | 184    | 4.1%        | 553    | 13.5%       | \$1,009        |
| Information                        | 61                                     | 57     | 50           | 4      | 7.0%        | 11     | 22.0%       | \$804          |
| Financial Activities               | 538                                    | 538    | 531          | 0      | 0.0%        | 7      | 1.3%        | \$1,488        |
| Professional & Business Services   | 569                                    | 560    | 562          | 9      | 1.6%        | 7      | 1.2%        | \$898          |
| Education & Health Services        | 2,454                                  | 2,436  | 2,098        | 18     | 0.7%        | 356    | 17.0%       | \$958          |
| Leisure & Hospitality              | 1,320                                  | 1,284  | 1,277        | 36     | 2.8%        | 43     | 3.4%        | \$361          |
| Other Services                     | 261                                    | 275    | 309          | -14    | -5.1%       | -48    | -15.5%      | \$ <i>57</i> 1 |
| Nonclassifiable                    | 8                                      | 8      | 3            | 0      | 0.0%        | 5      | 166.7%      | \$584          |
| Public Administration              | 2,730                                  | 2,827  | 2,813        | -97    | -3.4%       | -83    | -3.0%       | \$857          |
| Federal Government                 | 90                                     | 95     | 79           | -5     | -5.3%       | 11     | 13.9%       | \$1,354        |
| State Government                   | 99                                     | 94     | 97           | 5      | 5.3%        | 2      | 2.1%        | \$1,205        |
| Local Government                   | 2,541                                  | 2,638  | 2,637        | -97    | -3.7%       | -96    | -3.6%       | \$827          |

#### **Historical Employment Highlights**

|                                      | All-Time High | All-Time High Quarter | All-Time Low | All-Time Low Qtr |
|--------------------------------------|---------------|-----------------------|--------------|------------------|
| Total                                | 16,669        | 2023.3                | 14,282       | 2010.1           |
| Natural Resources and Miining        | 2,717         | 2013.3                | 1,972        | 2004.1           |
| Construction                         | 1,228         | 2019.2                | 500          | 2011.1           |
| Manufacturing                        | 1,822         | 2014.3                | 1,248        | 2010.1           |
| Trade, Transportation, and Utilities | 4,635         | 2023.3                | 2,875        | 2003.2           |
| Information                          | 143           | 2003.3                | 50           | 2022.2           |
| Financial Activities                 | 762           | 2008.3                | 480          | 2022.1           |
| Professional and Business Services   | 805           | 2003.3                | 331          | 2012.2           |
| Education and Health Services        | 2,454         | 2023.3                | 1,427        | 2008.3           |
| Leisure and Hospitality              | 1,392         | 2016.2                | 963          | 2004.1           |
| Other Services                       | 620           | 2020.1                | 261          | 2023.3           |
| Federal Government                   | 107           | 2005.2                | 73           | 2019.1           |
| State Government                     | 114           | 2007.1                | 94           | 2023.2           |
| Local Government                     | 3,011         | 2010.4                | 2,409        | 2012.3           |