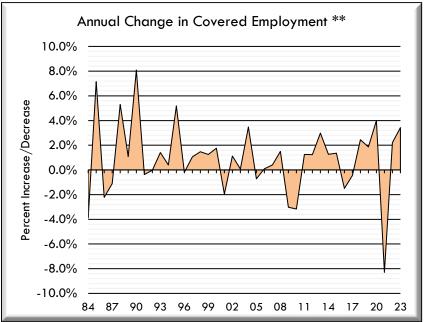

#### Wharton County 1983-2023 Covered Employment\*\*

| YEAR       | JOBS   | +/(-)   | % +/- |
|------------|--------|---------|-------|
| 83         | 11,356 |         |       |
| 84         | 10,913 | (443)   | -3.9% |
| 85         | 11,693 | 780     | 7.1%  |
| 86         | 11,433 | (260)   | -2.2% |
| 87         | 11,306 | (127)   | -1.1% |
| 88         | 11,905 | 599     | 5.3%  |
| 89         | 12,034 | 129     | 1.1%  |
| 90         | 13,007 | 973     | 8.1%  |
| 91         | 12,958 | (49)    | -0.4% |
| 92         | 12,955 | (3)     | 0.0%  |
| 93         | 13,137 | 182     | 1.4%  |
| 94         | 13,189 | 52      | 0.4%  |
| 95         | 13,872 | 683     | 5.2%  |
| 96         | 13,845 | (27)    | -0.2% |
| 97         | 13,992 | 147     | 1.1%  |
| 98         | 14,199 | 207     | 1.5%  |
| 99         | 14,377 | 178     | 1.3%  |
| 00         | 14,629 | 252     | 1.8%  |
| 01         | 14,342 | (287)   | -2.0% |
| 02         | 14,504 | 162     | 1.1%  |
| 03         | 14,515 | 11      | 0.1%  |
| 04         | 15,019 | 504     | 3.5%  |
| 05         | 14,911 | (108)   | -0.7% |
| 06         | 14,925 | 14      | 0.1%  |
| 07         | 14,985 | 60      | 0.4%  |
| 08         | 15,209 | 224     | 1.5%  |
| 09         | 14,749 | (460)   | -3.0% |
| 10         | 14,282 | (467)   | -3.2% |
| 11         | 14,462 | 180     | 1.3%  |
| 12         | 14,641 | 179     | 1.2%  |
| 13         | 15,078 | 437     | 3.0%  |
| 14         | 15,270 | 192     | 1.3%  |
| 15         | 15,478 | 208     | 1.4%  |
| 16         | 15,247 | (231)   | -1.5% |
| 1 <i>7</i> | 15,178 | (69)    | -0.5% |
| 18         | 15,549 | 371     | 2.4%  |
| 19         | 15,839 | 290     | 1.9%  |
| 20         | 16,471 | 632     | 4.0%  |
| 21         | 15,104 | (1,367) | -8.3% |
| 22         | 15,438 | 334     | 2.2%  |
| 23         | 15,967 | 529     | 3.4%  |

<sup>\*\*</sup>Data Compiled from 1st quarter contribution and wage reports submitted to the Texas Workforce Commission by employers' subject to the Texas Unemployment Compensation Act. For more information on a specific industry, please call 832/681-2535. Data source: the Texas Workforce Commission, Labor Market and Career Information Department in cooperation with the Bureau of Labor Statistics, U.S. Department of Labor.