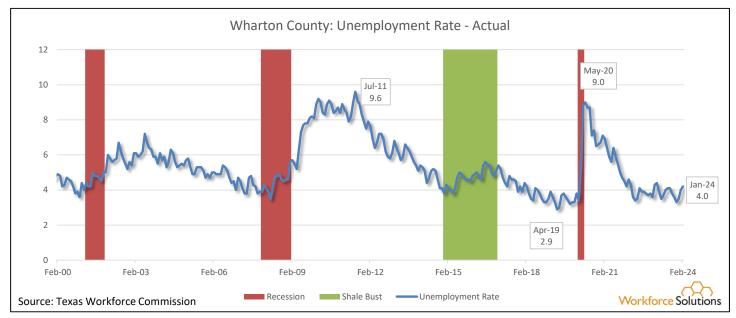

#### **County Employment Data\***

The rate of unemployment in Wharton County rose two-tenths of a percentage point to 4.2 percent in February. The county's rate of unemployment was the same as the nation's and slightly lower than the state's 4.4 percent rate. Total covered employment in Wharton County added 181 jobs over third quarter 2023, up 1.1 percent. While the county typically adds jobs in the third quarter, this was the largest increase since 2018. Most of the increase was in Trade, Transportation, and Utilities, up 184 jobs or 4.1 percent, with substantial gains also found in Natural Resources and Mining, up 59 jobs or 2.8 percent, and Leisure and Hospitality, up 36 jobs or 2.8 percent. Overall gains were offset by a loss of 97 jobs in Local Government. Wharton County added 730 jobs over the year with the pace of job growth rising to 4.6 percent from 4.1 percent in the second quarter. Most of the increase was in Trade, Transportation, and Utilities, up 507 jobs or 12.9 percent, and Education and Health Services, up 553 jobs or 13.5 percent, and Education and Health Services, up 356 jobs or 17.0 percent. Offsetting gains were losses in Manufacturing, down 128 jobs or 8.7 percent, Other Services, down 48 jobs or 15.5 percent, and Local Government, down 96 jobs or 3.6 percent. Additional details can be found pages 2 through 7.

|                          | FEB 2024       | JAN 2023 | FEB 2023 |
|--------------------------|----------------|----------|----------|
| Civilian Labor Force     | 22,089         | 21,704   | 21,862   |
| Employed                 | 21,16 <i>7</i> | 20,846   | 20,901   |
| Unemployed               | 922            | 858      | 961      |
| Unemployment Rate        | 4.2%           | 4.0%     | 4.4%     |
| Comparative Actual Rates |                |          |          |
| Texas                    | 4.4%           | 4.1%     | 4.4%     |
| U.S.                     | 4.2%           | 4.1%     | 3.9%     |