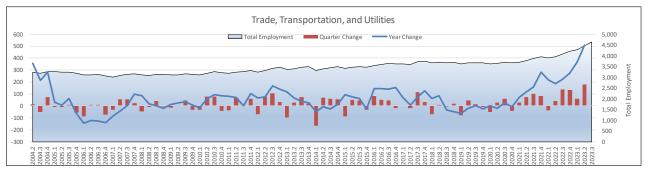

#### **County Employment Data\***

The rate of unemployment in Wharton County rose two-tenths of a percentage point to 4.2 percent in February. The county's rate of unemployment was the same as the nation's and slightly lower than the state's 4.4 percent rate. Total covered employment in Wharton County added 181 jobs over third quarter 2023, up 1.1 percent. While the county typically adds jobs in the third quarter, this was the largest increase since 2018. Most of the increase was in Trade, Transportation, and Utilities, up 184 jobs or 4.1 percent, with substantial gains also found in Natural Resources and Mining, up 59 jobs or 2.8 percent, and Leisure and Hospitality, up 36 jobs or 2.8 percent. Overall gains were offset by a loss of 97 jobs in Local Government. Wharton County added 730 jobs over the year with the pace of job growth rising to 4.6 percent from 4.1 percent in the second quarter. Most of the increase was in Trade, Transportation, and Utilities, up 507 jobs or 12.9 percent, and Education and Health Services, up 553 jobs or 13.5 percent, and Education and Health Services, up 356 jobs or 17.0 percent. Offsetting gains were losses in Manufacturing, down 128 jobs or 8.7 percent, Other Services, down 48 jobs or 15.5 percent, and Local Government, down 96 jobs or 3.6 percent. Additional details can be found pages 2 through 7.

|                                    | Number of Jobs 3RD QTR 2ND QTR 3RD QTR |        | Quarter Chg. |        | Annual Chg. |        | Avg<br>Wkly |                |
|------------------------------------|----------------------------------------|--------|--------------|--------|-------------|--------|-------------|----------------|
| Industrial Sector                  | 2023                                   | 2023   | 2022         | Actual | %           | Actual | %           | Wage*          |
| Total Employment                   | 16,669                                 | 16,488 | 15,939       | 181    | 1.1%        | 730    | 4.6%        | \$935          |
| Natural Resources & Mining         | 2,170                                  | 2,111  | 2,149        | 59     | 2.8%        | 21     | 1.0%        | \$1,088        |
| Construction                       | 578                                    | 597    | 592          | -19    | -3.2%       | -14    | -2.4%       | \$971          |
| Manufacturing                      | 1,345                                  | 1,344  | 1,473        | 1      | 0.1%        | -128   | -8.7%       | \$989          |
| Trade, Transportation, & Utilities | 4,635                                  | 4,451  | 4,082        | 184    | 4.1%        | 553    | 13.5%       | \$1,009        |
| Information                        | 61                                     | 57     | 50           | 4      | 7.0%        | 11     | 22.0%       | \$804          |
| Financial Activities               | 538                                    | 538    | 531          | 0      | 0.0%        | 7      | 1.3%        | \$1,488        |
| Professional & Business Services   | 569                                    | 560    | 562          | 9      | 1.6%        | 7      | 1.2%        | \$898          |
| Education & Health Services        | 2,454                                  | 2,436  | 2,098        | 18     | 0.7%        | 356    | 17.0%       | \$958          |
| Leisure & Hospitality              | 1,320                                  | 1,284  | 1,277        | 36     | 2.8%        | 43     | 3.4%        | \$361          |
| Other Services                     | 261                                    | 275    | 309          | -14    | -5.1%       | -48    | -15.5%      | \$ <i>57</i> 1 |
| Nonclassifiable                    | 8                                      | 8      | 3            | 0      | 0.0%        | 5      | 166.7%      | \$584          |
| Public Administration              | 2,730                                  | 2,827  | 2,813        | -97    | -3.4%       | -83    | -3.0%       | \$857          |
| Federal Government                 | 90                                     | 95     | 79           | -5     | -5.3%       | 11     | 13.9%       | \$1,354        |
| State Government                   | 99                                     | 94     | 97           | 5      | 5.3%        | 2      | 2.1%        | \$1,205        |
| Local Government                   | 2,541                                  | 2,638  | 2,637        | -97    | -3.7%       | -96    | -3.6%       | \$827          |