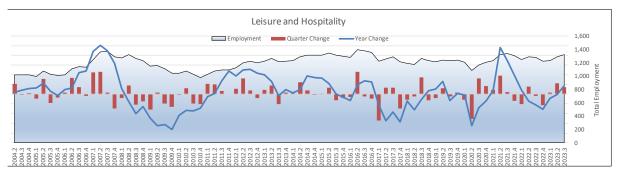

|                                    | Number of Jobs 3RD QTR 2ND QTR 3RD QTR |        | Quarter Chg. |        | Annual Chg. |        | Avg<br>Wkly |                |
|------------------------------------|----------------------------------------|--------|--------------|--------|-------------|--------|-------------|----------------|
| Industrial Sector                  | 2023                                   | 2023   | 2022         | Actual | %           | Actual | %           | Wage*          |
| Total Employment                   | 16,669                                 | 16,488 | 15,939       | 181    | 1.1%        | 730    | 4.6%        | \$935          |
| Natural Resources & Mining         | 2,170                                  | 2,111  | 2,149        | 59     | 2.8%        | 21     | 1.0%        | \$1,088        |
| Construction                       | 578                                    | 597    | 592          | -19    | -3.2%       | -14    | -2.4%       | \$971          |
| Manufacturing                      | 1,345                                  | 1,344  | 1,473        | 1      | 0.1%        | -128   | -8.7%       | \$989          |
| Trade, Transportation, & Utilities | 4,635                                  | 4,451  | 4,082        | 184    | 4.1%        | 553    | 13.5%       | \$1,009        |
| Information                        | 61                                     | 57     | 50           | 4      | 7.0%        | 11     | 22.0%       | \$804          |
| Financial Activities               | 538                                    | 538    | 531          | 0      | 0.0%        | 7      | 1.3%        | \$1,488        |
| Professional & Business Services   | 569                                    | 560    | 562          | 9      | 1.6%        | 7      | 1.2%        | \$898          |
| Education & Health Services        | 2,454                                  | 2,436  | 2,098        | 18     | 0.7%        | 356    | 17.0%       | \$958          |
| Leisure & Hospitality              | 1,320                                  | 1,284  | 1,277        | 36     | 2.8%        | 43     | 3.4%        | \$361          |
| Other Services                     | 261                                    | 275    | 309          | -14    | -5.1%       | -48    | -15.5%      | \$ <i>57</i> 1 |
| Nonclassifiable                    | 8                                      | 8      | 3            | 0      | 0.0%        | 5      | 166.7%      | \$584          |
| Public Administration              | 2,730                                  | 2,827  | 2,813        | -97    | -3.4%       | -83    | -3.0%       | \$857          |
| Federal Government                 | 90                                     | 95     | 79           | -5     | -5.3%       | 11     | 13.9%       | \$1,354        |
| State Government                   | 99                                     | 94     | 97           | 5      | 5.3%        | 2      | 2.1%        | \$1,205        |
| Local Government                   | 2,541                                  | 2,638  | 2,637        | -97    | -3.7%       | -96    | -3.6%       | \$827          |

#### **Historical Employment Highlights**

|                                      | All-Time High | All-Time High Quarter | All-Time Low | All-Time Low Qtr |
|--------------------------------------|---------------|-----------------------|--------------|------------------|
| Total                                | 16,669        | 2023.3                | 14,282       | 2010.1           |
| Natural Resources and Miining        | 2,717         | 2013.3                | 1,972        | 2004.1           |
| Construction                         | 1,228         | 2019.2                | 500          | 2011.1           |
| Manufacturing                        | 1,822         | 2014.3                | 1,248        | 2010.1           |
| Trade, Transportation, and Utilities | 4,635         | 2023.3                | 2,875        | 2003.2           |
| Information                          | 143           | 2003.3                | 50           | 2022.2           |
| Financial Activities                 | 762           | 2008.3                | 480          | 2022.1           |
| Professional and Business Services   | 805           | 2003.3                | 331          | 2012.2           |
| Education and Health Services        | 2,454         | 2023.3                | 1,427        | 2008.3           |
| Leisure and Hospitality              | 1,392         | 2016.2                | 963          | 2004.1           |
| Other Services                       | 620           | 2020.1                | 261          | 2023.3           |
| Federal Government                   | 107           | 2005.2                | 73           | 2019.1           |
| State Government                     | 114           | 2007.1                | 94           | 2023.2           |
| Local Government                     | 3,011         | 2010.4                | 2,409        | 2012.3           |