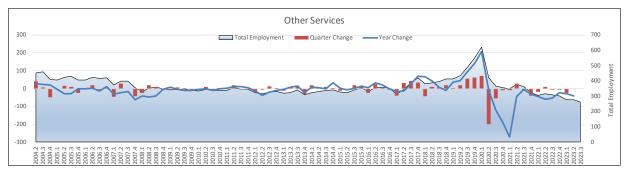

|                                    | Number of Jobs 3RD QTR 2ND QTR 3RD QTR |        | Quarter Chg. |        | Annual Chg. |        | Avg<br>Wkly |                |
|------------------------------------|----------------------------------------|--------|--------------|--------|-------------|--------|-------------|----------------|
| Industrial Sector                  | 2023                                   | 2023   | 2022         | Actual | %           | Actual | %           | Wage*          |
| Total Employment                   | 16,669                                 | 16,488 | 15,939       | 181    | 1.1%        | 730    | 4.6%        | \$935          |
| Natural Resources & Mining         | 2,170                                  | 2,111  | 2,149        | 59     | 2.8%        | 21     | 1.0%        | \$1,088        |
| Construction                       | 578                                    | 597    | 592          | -19    | -3.2%       | -14    | -2.4%       | \$971          |
| Manufacturing                      | 1,345                                  | 1,344  | 1,473        | 1      | 0.1%        | -128   | -8.7%       | \$989          |
| Trade, Transportation, & Utilities | 4,635                                  | 4,451  | 4,082        | 184    | 4.1%        | 553    | 13.5%       | \$1,009        |
| Information                        | 61                                     | 57     | 50           | 4      | 7.0%        | 11     | 22.0%       | \$804          |
| Financial Activities               | 538                                    | 538    | 531          | 0      | 0.0%        | 7      | 1.3%        | \$1,488        |
| Professional & Business Services   | 569                                    | 560    | 562          | 9      | 1.6%        | 7      | 1.2%        | \$898          |
| Education & Health Services        | 2,454                                  | 2,436  | 2,098        | 18     | 0.7%        | 356    | 17.0%       | \$958          |
| Leisure & Hospitality              | 1,320                                  | 1,284  | 1,277        | 36     | 2.8%        | 43     | 3.4%        | \$361          |
| Other Services                     | 261                                    | 275    | 309          | -14    | -5.1%       | -48    | -15.5%      | \$ <i>57</i> 1 |
| Nonclassifiable                    | 8                                      | 8      | 3            | 0      | 0.0%        | 5      | 166.7%      | \$584          |
| Public Administration              | 2,730                                  | 2,827  | 2,813        | -97    | -3.4%       | -83    | -3.0%       | \$857          |
| Federal Government                 | 90                                     | 95     | 79           | -5     | -5.3%       | 11     | 13.9%       | \$1,354        |
| State Government                   | 99                                     | 94     | 97           | 5      | 5.3%        | 2      | 2.1%        | \$1,205        |
| Local Government                   | 2,541                                  | 2,638  | 2,637        | -97    | -3.7%       | -96    | -3.6%       | \$827          |

#### **Historical Employment Highlights**

|                                      | All-Time High | All-Time High Quarter | All-Time Low | All-Time Low Qtr |
|--------------------------------------|---------------|-----------------------|--------------|------------------|
| Total                                | 16,669        | 2023.3                | 14,282       | 2010.1           |
| Natural Resources and Miining        | 2,717         | 2013.3                | 1,972        | 2004.1           |
| Construction                         | 1,228         | 2019.2                | 500          | 2011.1           |
| Manufacturing                        | 1,822         | 2014.3                | 1,248        | 2010.1           |
| Trade, Transportation, and Utilities | 4,635         | 2023.3                | 2,875        | 2003.2           |
| Information                          | 143           | 2003.3                | 50           | 2022.2           |
| Financial Activities                 | 762           | 2008.3                | 480          | 2022.1           |
| Professional and Business Services   | 805           | 2003.3                | 331          | 2012.2           |
| Education and Health Services        | 2,454         | 2023.3                | 1,427        | 2008.3           |
| Leisure and Hospitality              | 1,392         | 2016.2                | 963          | 2004.1           |
| Other Services                       | 620           | 2020.1                | 261          | 2023.3           |
| Federal Government                   | 107           | 2005.2                | 73           | 2019.1           |
| State Government                     | 114           | 2007.1                | 94           | 2023.2           |
| Local Government                     | 3,011         | 2010.4                | 2,409        | 2012.3           |