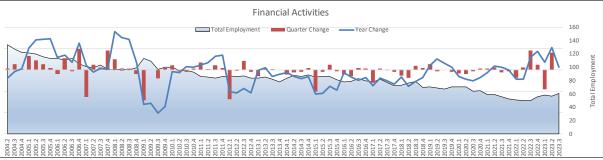

|                                    | Number of Jobs 3RD QTR 2ND QTR 3RD QTR |        | Quarter Chg. |        | Annual Chg. |        | Avg<br>Wkly |                |
|------------------------------------|----------------------------------------|--------|--------------|--------|-------------|--------|-------------|----------------|
| Industrial Sector                  | 2023                                   | 2023   | 2022         | Actual | %           | Actual | %           | Wage*          |
| Total Employment                   | 16,669                                 | 16,488 | 15,939       | 181    | 1.1%        | 730    | 4.6%        | \$935          |
| Natural Resources & Mining         | 2,170                                  | 2,111  | 2,149        | 59     | 2.8%        | 21     | 1.0%        | \$1,088        |
| Construction                       | 578                                    | 597    | 592          | -19    | -3.2%       | -14    | -2.4%       | \$971          |
| Manufacturing                      | 1,345                                  | 1,344  | 1,473        | 1      | 0.1%        | -128   | -8.7%       | \$989          |
| Trade, Transportation, & Utilities | 4,635                                  | 4,451  | 4,082        | 184    | 4.1%        | 553    | 13.5%       | \$1,009        |
| Information                        | 61                                     | 57     | 50           | 4      | 7.0%        | 11     | 22.0%       | \$804          |
| Financial Activities               | 538                                    | 538    | 531          | 0      | 0.0%        | 7      | 1.3%        | \$1,488        |
| Professional & Business Services   | 569                                    | 560    | 562          | 9      | 1.6%        | 7      | 1.2%        | \$898          |
| Education & Health Services        | 2,454                                  | 2,436  | 2,098        | 18     | 0.7%        | 356    | 17.0%       | \$958          |
| Leisure & Hospitality              | 1,320                                  | 1,284  | 1,277        | 36     | 2.8%        | 43     | 3.4%        | \$361          |
| Other Services                     | 261                                    | 275    | 309          | -14    | -5.1%       | -48    | -15.5%      | \$ <i>57</i> 1 |
| Nonclassifiable                    | 8                                      | 8      | 3            | 0      | 0.0%        | 5      | 166.7%      | \$584          |
| Public Administration              | 2,730                                  | 2,827  | 2,813        | -97    | -3.4%       | -83    | -3.0%       | \$857          |
| Federal Government                 | 90                                     | 95     | 79           | -5     | -5.3%       | 11     | 13.9%       | \$1,354        |
| State Government                   | 99                                     | 94     | 97           | 5      | 5.3%        | 2      | 2.1%        | \$1,205        |
| Local Government                   | 2,541                                  | 2,638  | 2,637        | -97    | -3.7%       | -96    | -3.6%       | \$827          |

#### **Historical Employment Highlights**

|                                      | All-Time High | All-Time High Quarter | All-Time Low | All-Time Low Qtr |
|--------------------------------------|---------------|-----------------------|--------------|------------------|
| Total                                | 16,669        | 2023.3                | 14,282       | 2010.1           |
| Natural Resources and Miining        | 2,717         | 2013.3                | 1,972        | 2004.1           |
| Construction                         | 1,228         | 2019.2                | 500          | 2011.1           |
| Manufacturing                        | 1,822         | 2014.3                | 1,248        | 2010.1           |
| Trade, Transportation, and Utilities | 4,635         | 2023.3                | 2,875        | 2003.2           |
| Information                          | 143           | 2003.3                | 50           | 2022.2           |
| Financial Activities                 | 762           | 2008.3                | 480          | 2022.1           |
| Professional and Business Services   | 805           | 2003.3                | 331          | 2012.2           |
| Education and Health Services        | 2,454         | 2023.3                | 1,427        | 2008.3           |
| Leisure and Hospitality              | 1,392         | 2016.2                | 963          | 2004.1           |
| Other Services                       | 620           | 2020.1                | 261          | 2023.3           |
| Federal Government                   | 107           | 2005.2                | 73           | 2019.1           |
| State Government                     | 114           | 2007.1                | 94           | 2023.2           |
| Local Government                     | 3,011         | 2010.4                | 2,409        | 2012.3           |