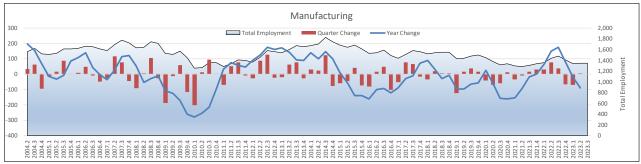

#### **County Employment Data\***

The rate of unemployment in Wharton County rose two-tenths of a percentage point to 4.2 percent in February. The county's rate of unemployment was the same as the nation's and slightly lower than the state's 4.4 percent rate. Total covered employment in Wharton County added 181 jobs over third quarter 2023, up 1.1 percent. While the county typically adds jobs in the third quarter, this was the largest increase since 2018. Most of the increase was in Trade, Transportation, and Utilities, up 184 jobs or 4.1 percent, with substantial gains also found in Natural Resources and Mining, up 59 jobs or 2.8 percent, and Leisure and Hospitality, up 36 jobs or 2.8 percent. Overall gains were offset by a loss of 97 jobs in Local Government. Wharton County added 730 jobs over the year with the pace of job growth rising to 4.6 percent from 4.1 percent in the second quarter. Most of the increase was in Trade, Transportation, and Utilities, up 507 jobs or 12.9 percent, and Education and Health Services, up 553 jobs or 13.5 percent, and Education and Health Services, up 356 jobs or 17.0 percent. Offsetting gains were losses in Manufacturing, down 128 jobs or 8.7 percent, Other Services, down 48 jobs or 15.5 percent, and Local Government, down 96 jobs or 3.6 percent. Additional details can be found pages 2 through 7.

|                                    | Number of Jobs 3RD QTR 2ND QTR 3RD QTR |        | Quarter Chg. |        | Annual Chg. |        | Avg<br>Wkly |                |
|------------------------------------|----------------------------------------|--------|--------------|--------|-------------|--------|-------------|----------------|
| Industrial Sector                  | 2023                                   | 2023   | 2022         | Actual | %           | Actual | %           | Wage*          |
| Total Employment                   | 16,669                                 | 16,488 | 15,939       | 181    | 1.1%        | 730    | 4.6%        | \$935          |
| Natural Resources & Mining         | 2,170                                  | 2,111  | 2,149        | 59     | 2.8%        | 21     | 1.0%        | \$1,088        |
| Construction                       | 578                                    | 597    | 592          | -19    | -3.2%       | -14    | -2.4%       | \$971          |
| Manufacturing                      | 1,345                                  | 1,344  | 1,473        | 1      | 0.1%        | -128   | -8.7%       | \$989          |
| Trade, Transportation, & Utilities | 4,635                                  | 4,451  | 4,082        | 184    | 4.1%        | 553    | 13.5%       | \$1,009        |
| Information                        | 61                                     | 57     | 50           | 4      | 7.0%        | 11     | 22.0%       | \$804          |
| Financial Activities               | 538                                    | 538    | 531          | 0      | 0.0%        | 7      | 1.3%        | \$1,488        |
| Professional & Business Services   | 569                                    | 560    | 562          | 9      | 1.6%        | 7      | 1.2%        | \$898          |
| Education & Health Services        | 2,454                                  | 2,436  | 2,098        | 18     | 0.7%        | 356    | 17.0%       | \$958          |
| Leisure & Hospitality              | 1,320                                  | 1,284  | 1,277        | 36     | 2.8%        | 43     | 3.4%        | \$361          |
| Other Services                     | 261                                    | 275    | 309          | -14    | -5.1%       | -48    | -15.5%      | \$ <i>57</i> 1 |
| Nonclassifiable                    | 8                                      | 8      | 3            | 0      | 0.0%        | 5      | 166.7%      | \$584          |
| Public Administration              | 2,730                                  | 2,827  | 2,813        | -97    | -3.4%       | -83    | -3.0%       | \$857          |
| Federal Government                 | 90                                     | 95     | 79           | -5     | -5.3%       | 11     | 13.9%       | \$1,354        |
| State Government                   | 99                                     | 94     | 97           | 5      | 5.3%        | 2      | 2.1%        | \$1,205        |
| Local Government                   | 2,541                                  | 2,638  | 2,637        | -97    | -3.7%       | -96    | -3.6%       | \$827          |