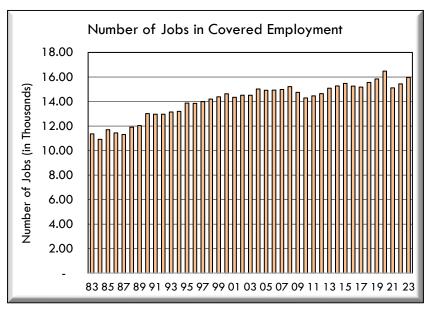

#### Wharton County 1983-2023 Covered Employment\*\*

| YEAR       | JOBS   | +/(-)   | % +/- |
|------------|--------|---------|-------|
| 83         | 11,356 |         |       |
| 84         | 10,913 | (443)   | -3.9% |
| 85         | 11,693 | 780     | 7.1%  |
| 86         | 11,433 | (260)   | -2.2% |
| 87         | 11,306 | (127)   | -1.1% |
| 88         | 11,905 | 599     | 5.3%  |
| 89         | 12,034 | 129     | 1.1%  |
| 90         | 13,007 | 973     | 8.1%  |
| 91         | 12,958 | (49)    | -0.4% |
| 92         | 12,955 | (3)     | 0.0%  |
| 93         | 13,137 | 182     | 1.4%  |
| 94         | 13,189 | 52      | 0.4%  |
| 95         | 13,872 | 683     | 5.2%  |
| 96         | 13,845 | (27)    | -0.2% |
| 97         | 13,992 | 147     | 1.1%  |
| 98         | 14,199 | 207     | 1.5%  |
| 99         | 14,377 | 178     | 1.3%  |
| 00         | 14,629 | 252     | 1.8%  |
| 01         | 14,342 | (287)   | -2.0% |
| 02         | 14,504 | 162     | 1.1%  |
| 03         | 14,515 | 11      | 0.1%  |
| 04         | 15,019 | 504     | 3.5%  |
| 05         | 14,911 | (108)   | -0.7% |
| 06         | 14,925 | 14      | 0.1%  |
| 07         | 14,985 | 60      | 0.4%  |
| 08         | 15,209 | 224     | 1.5%  |
| 09         | 14,749 | (460)   | -3.0% |
| 10         | 14,282 | (467)   | -3.2% |
| 11         | 14,462 | 180     | 1.3%  |
| 12         | 14,641 | 179     | 1.2%  |
| 13         | 15,078 | 437     | 3.0%  |
| 14         | 15,270 | 192     | 1.3%  |
| 15         | 15,478 | 208     | 1.4%  |
| 16         | 15,247 | (231)   | -1.5% |
| 1 <i>7</i> | 15,178 | (69)    | -0.5% |
| 18         | 15,549 | 371     | 2.4%  |
| 19         | 15,839 | 290     | 1.9%  |
| 20         | 16,471 | 632     | 4.0%  |
| 21         | 15,104 | (1,367) | -8.3% |
| 22         | 15,438 | 334     | 2.2%  |
| 23         | 15,967 | 529     | 3.4%  |

<sup>\*\*</sup>Data Compiled from 1st quarter contribution and wage reports submitted to the Texas Workforce Commission by employers' subject to the Texas Unemployment Compensation Act. For more information on a specific industry, please call 832/681-2535. Data source: the Texas Workforce Commission, Labor Market and Career Information Department in cooperation with the Bureau of Labor Statistics, U.S. Department of Labor.