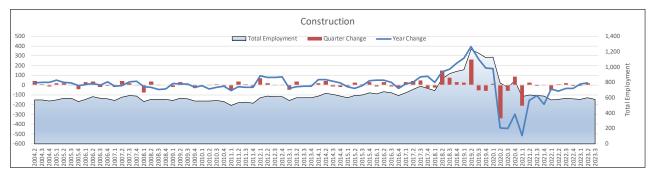

|                                    | Number of Jobs 3RD QTR 2ND QTR 3RD QTR |        | Quarter Chg. |        | Annual Chg. |        | Avg<br>Wkly |                |
|------------------------------------|----------------------------------------|--------|--------------|--------|-------------|--------|-------------|----------------|
| Industrial Sector                  | 2023                                   | 2023   | 2022         | Actual | %           | Actual | %           | Wage*          |
| Total Employment                   | 16,669                                 | 16,488 | 15,939       | 181    | 1.1%        | 730    | 4.6%        | \$935          |
| Natural Resources & Mining         | 2,170                                  | 2,111  | 2,149        | 59     | 2.8%        | 21     | 1.0%        | \$1,088        |
| Construction                       | 578                                    | 597    | 592          | -19    | -3.2%       | -14    | -2.4%       | \$971          |
| Manufacturing                      | 1,345                                  | 1,344  | 1,473        | 1      | 0.1%        | -128   | -8.7%       | \$989          |
| Trade, Transportation, & Utilities | 4,635                                  | 4,451  | 4,082        | 184    | 4.1%        | 553    | 13.5%       | \$1,009        |
| Information                        | 61                                     | 57     | 50           | 4      | 7.0%        | 11     | 22.0%       | \$804          |
| Financial Activities               | 538                                    | 538    | 531          | 0      | 0.0%        | 7      | 1.3%        | \$1,488        |
| Professional & Business Services   | 569                                    | 560    | 562          | 9      | 1.6%        | 7      | 1.2%        | \$898          |
| Education & Health Services        | 2,454                                  | 2,436  | 2,098        | 18     | 0.7%        | 356    | 17.0%       | \$958          |
| Leisure & Hospitality              | 1,320                                  | 1,284  | 1,277        | 36     | 2.8%        | 43     | 3.4%        | \$361          |
| Other Services                     | 261                                    | 275    | 309          | -14    | -5.1%       | -48    | -15.5%      | \$ <i>57</i> 1 |
| Nonclassifiable                    | 8                                      | 8      | 3            | 0      | 0.0%        | 5      | 166.7%      | \$584          |
| Public Administration              | 2,730                                  | 2,827  | 2,813        | -97    | -3.4%       | -83    | -3.0%       | \$857          |
| Federal Government                 | 90                                     | 95     | 79           | -5     | -5.3%       | 11     | 13.9%       | \$1,354        |
| State Government                   | 99                                     | 94     | 97           | 5      | 5.3%        | 2      | 2.1%        | \$1,205        |
| Local Government                   | 2,541                                  | 2,638  | 2,637        | -97    | -3.7%       | -96    | -3.6%       | \$827          |