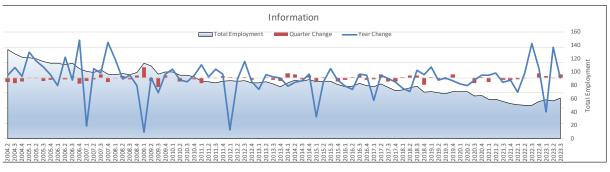

|                                    | Number of Jobs 3RD QTR 2ND QTR 3RD QTR |        | Quarter Chg. |        | Annual Chg. |        | Avg<br>Wkly |                |
|------------------------------------|----------------------------------------|--------|--------------|--------|-------------|--------|-------------|----------------|
| Industrial Sector                  | 2023                                   | 2023   | 2022         | Actual | %           | Actual | %           | Wage*          |
| Total Employment                   | 16,669                                 | 16,488 | 15,939       | 181    | 1.1%        | 730    | 4.6%        | \$935          |
| Natural Resources & Mining         | 2,170                                  | 2,111  | 2,149        | 59     | 2.8%        | 21     | 1.0%        | \$1,088        |
| Construction                       | 578                                    | 597    | 592          | -19    | -3.2%       | -14    | -2.4%       | \$971          |
| Manufacturing                      | 1,345                                  | 1,344  | 1,473        | 1      | 0.1%        | -128   | -8.7%       | \$989          |
| Trade, Transportation, & Utilities | 4,635                                  | 4,451  | 4,082        | 184    | 4.1%        | 553    | 13.5%       | \$1,009        |
| Information                        | 61                                     | 57     | 50           | 4      | 7.0%        | 11     | 22.0%       | \$804          |
| Financial Activities               | 538                                    | 538    | 531          | 0      | 0.0%        | 7      | 1.3%        | \$1,488        |
| Professional & Business Services   | 569                                    | 560    | 562          | 9      | 1.6%        | 7      | 1.2%        | \$898          |
| Education & Health Services        | 2,454                                  | 2,436  | 2,098        | 18     | 0.7%        | 356    | 17.0%       | \$958          |
| Leisure & Hospitality              | 1,320                                  | 1,284  | 1,277        | 36     | 2.8%        | 43     | 3.4%        | \$361          |
| Other Services                     | 261                                    | 275    | 309          | -14    | -5.1%       | -48    | -15.5%      | \$ <i>57</i> 1 |
| Nonclassifiable                    | 8                                      | 8      | 3            | 0      | 0.0%        | 5      | 166.7%      | \$584          |
| Public Administration              | 2,730                                  | 2,827  | 2,813        | -97    | -3.4%       | -83    | -3.0%       | \$857          |
| Federal Government                 | 90                                     | 95     | 79           | -5     | -5.3%       | 11     | 13.9%       | \$1,354        |
| State Government                   | 99                                     | 94     | 97           | 5      | 5.3%        | 2      | 2.1%        | \$1,205        |
| Local Government                   | 2,541                                  | 2,638  | 2,637        | -97    | -3.7%       | -96    | -3.6%       | \$827          |

#### **Historical Employment Highlights**

|                                      | All-Time High | All-Time High Quarter | All-Time Low | All-Time Low Qtr |
|--------------------------------------|---------------|-----------------------|--------------|------------------|
| Total                                | 16,669        | 2023.3                | 14,282       | 2010.1           |
| Natural Resources and Miining        | 2,717         | 2013.3                | 1,972        | 2004.1           |
| Construction                         | 1,228         | 2019.2                | 500          | 2011.1           |
| Manufacturing                        | 1,822         | 2014.3                | 1,248        | 2010.1           |
| Trade, Transportation, and Utilities | 4,635         | 2023.3                | 2,875        | 2003.2           |
| Information                          | 143           | 2003.3                | 50           | 2022.2           |
| Financial Activities                 | 762           | 2008.3                | 480          | 2022.1           |
| Professional and Business Services   | 805           | 2003.3                | 331          | 2012.2           |
| Education and Health Services        | 2,454         | 2023.3                | 1,427        | 2008.3           |
| Leisure and Hospitality              | 1,392         | 2016.2                | 963          | 2004.1           |
| Other Services                       | 620           | 2020.1                | 261          | 2023.3           |
| Federal Government                   | 107           | 2005.2                | 73           | 2019.1           |
| State Government                     | 114           | 2007.1                | 94           | 2023.2           |
| Local Government                     | 3,011         | 2010.4                | 2,409        | 2012.3           |