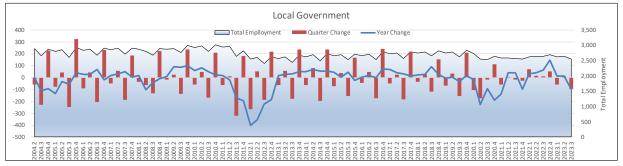

|                                    | Number of Jobs 3RD QTR 2ND QTR 3RD QTR |        | Quarter Chg. |        | Annual Chg. |        | Avg<br>Wkly |                |
|------------------------------------|----------------------------------------|--------|--------------|--------|-------------|--------|-------------|----------------|
| Industrial Sector                  | 2023                                   | 2023   | 2022         | Actual | %           | Actual | %           | Wage*          |
| Total Employment                   | 16,669                                 | 16,488 | 15,939       | 181    | 1.1%        | 730    | 4.6%        | \$935          |
| Natural Resources & Mining         | 2,170                                  | 2,111  | 2,149        | 59     | 2.8%        | 21     | 1.0%        | \$1,088        |
| Construction                       | 578                                    | 597    | 592          | -19    | -3.2%       | -14    | -2.4%       | \$971          |
| Manufacturing                      | 1,345                                  | 1,344  | 1,473        | 1      | 0.1%        | -128   | -8.7%       | \$989          |
| Trade, Transportation, & Utilities | 4,635                                  | 4,451  | 4,082        | 184    | 4.1%        | 553    | 13.5%       | \$1,009        |
| Information                        | 61                                     | 57     | 50           | 4      | 7.0%        | 11     | 22.0%       | \$804          |
| Financial Activities               | 538                                    | 538    | 531          | 0      | 0.0%        | 7      | 1.3%        | \$1,488        |
| Professional & Business Services   | 569                                    | 560    | 562          | 9      | 1.6%        | 7      | 1.2%        | \$898          |
| Education & Health Services        | 2,454                                  | 2,436  | 2,098        | 18     | 0.7%        | 356    | 17.0%       | \$958          |
| Leisure & Hospitality              | 1,320                                  | 1,284  | 1,277        | 36     | 2.8%        | 43     | 3.4%        | \$361          |
| Other Services                     | 261                                    | 275    | 309          | -14    | -5.1%       | -48    | -15.5%      | \$ <i>57</i> 1 |
| Nonclassifiable                    | 8                                      | 8      | 3            | 0      | 0.0%        | 5      | 166.7%      | \$584          |
| Public Administration              | 2,730                                  | 2,827  | 2,813        | -97    | -3.4%       | -83    | -3.0%       | \$857          |
| Federal Government                 | 90                                     | 95     | 79           | -5     | -5.3%       | 11     | 13.9%       | \$1,354        |
| State Government                   | 99                                     | 94     | 97           | 5      | 5.3%        | 2      | 2.1%        | \$1,205        |
| Local Government                   | 2,541                                  | 2,638  | 2,637        | -97    | -3.7%       | -96    | -3.6%       | \$827          |

#### **Historical Employment Highlights**

|                                      | All-Time High | All-Time High Quarter | All-Time Low | All-Time Low Qtr |
|--------------------------------------|---------------|-----------------------|--------------|------------------|
| Total                                | 16,669        | 2023.3                | 14,282       | 2010.1           |
| Natural Resources and Miining        | 2,717         | 2013.3                | 1,972        | 2004.1           |
| Construction                         | 1,228         | 2019.2                | 500          | 2011.1           |
| Manufacturing                        | 1,822         | 2014.3                | 1,248        | 2010.1           |
| Trade, Transportation, and Utilities | 4,635         | 2023.3                | 2,875        | 2003.2           |
| Information                          | 143           | 2003.3                | 50           | 2022.2           |
| Financial Activities                 | 762           | 2008.3                | 480          | 2022.1           |
| Professional and Business Services   | 805           | 2003.3                | 331          | 2012.2           |
| Education and Health Services        | 2,454         | 2023.3                | 1,427        | 2008.3           |
| Leisure and Hospitality              | 1,392         | 2016.2                | 963          | 2004.1           |
| Other Services                       | 620           | 2020.1                | 261          | 2023.3           |
| Federal Government                   | 107           | 2005.2                | 73           | 2019.1           |
| State Government                     | 114           | 2007.1                | 94           | 2023.2           |
| Local Government                     | 3,011         | 2010.4                | 2,409        | 2012.3           |

**Average Change from Previous Quarter** 

| t tyre t year a transfer to          |                   |                   |                   |                   |  |  |
|--------------------------------------|-------------------|-------------------|-------------------|-------------------|--|--|
|                                      | 1st Qtr Avg Chg # | 1st Qtr Avg Chg % | 2nd Qtr Avg Chg # | 2nd Qtr Avg Chg % |  |  |
| Total                                | -244              | -1.6%             | 263               | 1.8%              |  |  |
| Natural Resources and Miining        | -54               | -2.2%             | 95                | 4.1%              |  |  |
| Construction                         | -17               | -2.3%             | 28                | 5.2%              |  |  |
| Manufacturing                        | -50               | -3.2%             | 26                | 1.8%              |  |  |
| Trade, Transportation, and Utilities | -32               | -0.7%             | 41                | 1.2%              |  |  |
| Information                          | 0                 | -0.3%             | -1                | -0.3%             |  |  |
| Financial Activities                 | -16               | -2.6%             | 3                 | 0.5%              |  |  |
| Professional and Business Services   | -9                | -1.0%             | 1                 | 0.3%              |  |  |
| Education and Health Services        | 7                 | 0.4%              | 5                 | 0.2%              |  |  |
| Leisure and Hospitality              | -8                | -0.5%             | 46                | 4.0%              |  |  |
| Other Services                       | -9                | -2.8%             | 4                 | 2.2%              |  |  |
| Federal Government                   | 0                 | -0.2%             | 1                 | 1.7%              |  |  |
| State Government                     | 1                 | 0.9%              | 0                 | 0.0%              |  |  |
| Local Government                     | -63               | -2.2%             | 16                | 0.6%              |  |  |

Average Change from Previous Quarter

| Average unangenom nevious quanti     |                   |                   |                   |                   |  |  |
|--------------------------------------|-------------------|-------------------|-------------------|-------------------|--|--|
|                                      | 3rd Qtr Avg Chg # | 3rd Qtr Avg Chg % | 4th Qtr Avg Chg # | 4th Qtr Avg Chg % |  |  |
| Total                                | 11                | 0.1%              | 61                | 0.4%              |  |  |
| Natural Resources and Miining        | 34                | 1.4%              | -73               | -3.0%             |  |  |
| Construction                         | -2                | -0.2%             | -8                | -1.2%             |  |  |
| Manufacturing                        | 55                | 3.7%              | -34               | -2.1%             |  |  |
| Trade, Transportation, and Utilities | 58                | 1.7%              | 11                | 0.3%              |  |  |
| Information                          | -1                | -1.3%             | -2                | -1.7%             |  |  |
| Financial Activities                 | 5                 | 0.9%              | 5                 | 0.8%              |  |  |
| Professional and Business Services   | 5                 | 0.8%              | -8                | -1.1%             |  |  |
| Education and Health Services        | 7                 | 0.4%              | 10                | 0.5%              |  |  |
| Leisure and Hospitality              | 1                 | 0.1%              | -23               | -1.8%             |  |  |
| Other Services                       | 4                 | 1.1%              | -7                | -2.0%             |  |  |
| Federal Government                   | -1                | -1.0%             | -1                | -0.8%             |  |  |
| State Government                     | 0                 | 0.3%              | -2                | -1.7%             |  |  |
| Local Government                     | -154              | -5.5%             | 191               | 7.3%              |  |  |