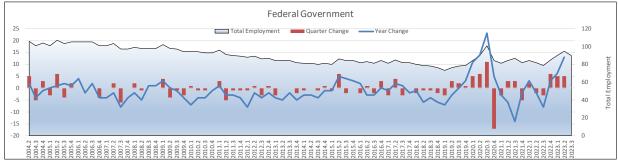

|                                    | Number of Jobs 3RD QTR 2ND QTR 3RD QTR |        | Quarter Chg. |        | Annual Chg. |        | Avg<br>Wkly |                |
|------------------------------------|----------------------------------------|--------|--------------|--------|-------------|--------|-------------|----------------|
| Industrial Sector                  | 2023                                   | 2023   | 2022         | Actual | %           | Actual | %           | Wage*          |
| Total Employment                   | 16,669                                 | 16,488 | 15,939       | 181    | 1.1%        | 730    | 4.6%        | \$935          |
| Natural Resources & Mining         | 2,170                                  | 2,111  | 2,149        | 59     | 2.8%        | 21     | 1.0%        | \$1,088        |
| Construction                       | 578                                    | 597    | 592          | -19    | -3.2%       | -14    | -2.4%       | \$971          |
| Manufacturing                      | 1,345                                  | 1,344  | 1,473        | 1      | 0.1%        | -128   | -8.7%       | \$989          |
| Trade, Transportation, & Utilities | 4,635                                  | 4,451  | 4,082        | 184    | 4.1%        | 553    | 13.5%       | \$1,009        |
| Information                        | 61                                     | 57     | 50           | 4      | 7.0%        | 11     | 22.0%       | \$804          |
| Financial Activities               | 538                                    | 538    | 531          | 0      | 0.0%        | 7      | 1.3%        | \$1,488        |
| Professional & Business Services   | 569                                    | 560    | 562          | 9      | 1.6%        | 7      | 1.2%        | \$898          |
| Education & Health Services        | 2,454                                  | 2,436  | 2,098        | 18     | 0.7%        | 356    | 17.0%       | \$958          |
| Leisure & Hospitality              | 1,320                                  | 1,284  | 1,277        | 36     | 2.8%        | 43     | 3.4%        | \$361          |
| Other Services                     | 261                                    | 275    | 309          | -14    | -5.1%       | -48    | -15.5%      | \$ <i>57</i> 1 |
| Nonclassifiable                    | 8                                      | 8      | 3            | 0      | 0.0%        | 5      | 166.7%      | \$584          |
| Public Administration              | 2,730                                  | 2,827  | 2,813        | -97    | -3.4%       | -83    | -3.0%       | \$857          |
| Federal Government                 | 90                                     | 95     | 79           | -5     | -5.3%       | 11     | 13.9%       | \$1,354        |
| State Government                   | 99                                     | 94     | 97           | 5      | 5.3%        | 2      | 2.1%        | \$1,205        |
| Local Government                   | 2,541                                  | 2,638  | 2,637        | -97    | -3.7%       | -96    | -3.6%       | \$827          |

#### **Historical Employment Highlights**

|                                      | All-Time High | All-Time High Quarter | All-Time Low | All-Time Low Qtr |
|--------------------------------------|---------------|-----------------------|--------------|------------------|
| Total                                | 16,669        | 2023.3                | 14,282       | 2010.1           |
| Natural Resources and Miining        | 2,717         | 2013.3                | 1,972        | 2004.1           |
| Construction                         | 1,228         | 2019.2                | 500          | 2011.1           |
| Manufacturing                        | 1,822         | 2014.3                | 1,248        | 2010.1           |
| Trade, Transportation, and Utilities | 4,635         | 2023.3                | 2,875        | 2003.2           |
| Information                          | 143           | 2003.3                | 50           | 2022.2           |
| Financial Activities                 | 762           | 2008.3                | 480          | 2022.1           |
| Professional and Business Services   | 805           | 2003.3                | 331          | 2012.2           |
| Education and Health Services        | 2,454         | 2023.3                | 1,427        | 2008.3           |
| Leisure and Hospitality              | 1,392         | 2016.2                | 963          | 2004.1           |
| Other Services                       | 620           | 2020.1                | 261          | 2023.3           |
| Federal Government                   | 107           | 2005.2                | 73           | 2019.1           |
| State Government                     | 114           | 2007.1                | 94           | 2023.2           |
| Local Government                     | 3,011         | 2010.4                | 2,409        | 2012.3           |

**Average Change from Previous Quarter** 

| t tyre t year a transfer to          |                   |                   |                   |                   |  |  |
|--------------------------------------|-------------------|-------------------|-------------------|-------------------|--|--|
|                                      | 1st Qtr Avg Chg # | 1st Qtr Avg Chg % | 2nd Qtr Avg Chg # | 2nd Qtr Avg Chg % |  |  |
| Total                                | -244              | -1.6%             | 263               | 1.8%              |  |  |
| Natural Resources and Miining        | -54               | -2.2%             | 95                | 4.1%              |  |  |
| Construction                         | -17               | -2.3%             | 28                | 5.2%              |  |  |
| Manufacturing                        | -50               | -3.2%             | 26                | 1.8%              |  |  |
| Trade, Transportation, and Utilities | -32               | -0.7%             | 41                | 1.2%              |  |  |
| Information                          | 0                 | -0.3%             | -1                | -0.3%             |  |  |
| Financial Activities                 | -16               | -2.6%             | 3                 | 0.5%              |  |  |
| Professional and Business Services   | -9                | -1.0%             | 1                 | 0.3%              |  |  |
| Education and Health Services        | 7                 | 0.4%              | 5                 | 0.2%              |  |  |
| Leisure and Hospitality              | -8                | -0.5%             | 46                | 4.0%              |  |  |
| Other Services                       | -9                | -2.8%             | 4                 | 2.2%              |  |  |
| Federal Government                   | 0                 | -0.2%             | 1                 | 1.7%              |  |  |
| State Government                     | 1                 | 0.9%              | 0                 | 0.0%              |  |  |
| Local Government                     | -63               | -2.2%             | 16                | 0.6%              |  |  |

Average Change from Previous Quarter

| Average unangenom nevious quanti     |                   |                   |                   |                   |  |  |
|--------------------------------------|-------------------|-------------------|-------------------|-------------------|--|--|
|                                      | 3rd Qtr Avg Chg # | 3rd Qtr Avg Chg % | 4th Qtr Avg Chg # | 4th Qtr Avg Chg % |  |  |
| Total                                | 11                | 0.1%              | 61                | 0.4%              |  |  |
| Natural Resources and Miining        | 34                | 1.4%              | -73               | -3.0%             |  |  |
| Construction                         | -2                | -0.2%             | -8                | -1.2%             |  |  |
| Manufacturing                        | 55                | 3.7%              | -34               | -2.1%             |  |  |
| Trade, Transportation, and Utilities | 58                | 1.7%              | 11                | 0.3%              |  |  |
| Information                          | -1                | -1.3%             | -2                | -1.7%             |  |  |
| Financial Activities                 | 5                 | 0.9%              | 5                 | 0.8%              |  |  |
| Professional and Business Services   | 5                 | 0.8%              | -8                | -1.1%             |  |  |
| Education and Health Services        | 7                 | 0.4%              | 10                | 0.5%              |  |  |
| Leisure and Hospitality              | 1                 | 0.1%              | -23               | -1.8%             |  |  |
| Other Services                       | 4                 | 1.1%              | -7                | -2.0%             |  |  |
| Federal Government                   | -1                | -1.0%             | -1                | -0.8%             |  |  |
| State Government                     | 0                 | 0.3%              | -2                | -1.7%             |  |  |
| Local Government                     | -154              | -5.5%             | 191               | 7.3%              |  |  |