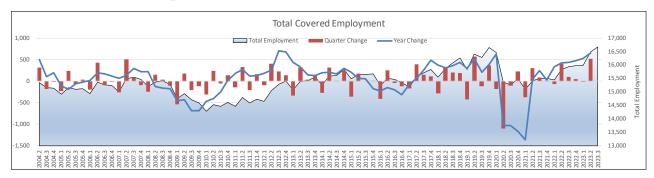

#### **County Employment Data\***

The rate of unemployment in Wharton County rose two-tenths of a percentage point to 4.2 percent in February. The county's rate of unemployment was the same as the nation's and slightly lower than the state's 4.4 percent rate. Total covered employment in Wharton County added 181 jobs over third quarter 2023, up 1.1 percent. While the county typically adds jobs in the third quarter, this was the largest increase since 2018. Most of the increase was in Trade, Transportation, and Utilities, up 184 jobs or 4.1 percent, with substantial gains also found in Natural Resources and Mining, up 59 jobs or 2.8 percent, and Leisure and Hospitality, up 36 jobs or 2.8 percent. Overall gains were offset by a loss of 97 jobs in Local Government. Wharton County added 730 jobs over the year with the pace of job growth rising to 4.6 percent from 4.1 percent in the second quarter. Most of the increase was in Trade, Transportation, and Utilities, up 507 jobs or 12.9 percent, and Education and Health Services, up 553 jobs or 13.5 percent, and Education and Health Services, up 356 jobs or 17.0 percent. Offsetting gains were losses in Manufacturing, down 128 jobs or 8.7 percent, Other Services, down 48 jobs or 15.5 percent, and Local Government, down 96 jobs or 3.6 percent. Additional details can be found pages 2 through 7.

|                                    | Number of Jobs 3RD QTR 2ND QTR 3RD QTR |        | Quarter Chg. |        | Annual Chg. |        | Avg<br>Wkly |                |
|------------------------------------|----------------------------------------|--------|--------------|--------|-------------|--------|-------------|----------------|
| Industrial Sector                  | 2023                                   | 2023   | 2022         | Actual | %           | Actual | %           | Wage*          |
| Total Employment                   | 16,669                                 | 16,488 | 15,939       | 181    | 1.1%        | 730    | 4.6%        | \$935          |
| Natural Resources & Mining         | 2,170                                  | 2,111  | 2,149        | 59     | 2.8%        | 21     | 1.0%        | \$1,088        |
| Construction                       | 578                                    | 597    | 592          | -19    | -3.2%       | -14    | -2.4%       | \$971          |
| Manufacturing                      | 1,345                                  | 1,344  | 1,473        | 1      | 0.1%        | -128   | -8.7%       | \$989          |
| Trade, Transportation, & Utilities | 4,635                                  | 4,451  | 4,082        | 184    | 4.1%        | 553    | 13.5%       | \$1,009        |
| Information                        | 61                                     | 57     | 50           | 4      | 7.0%        | 11     | 22.0%       | \$804          |
| Financial Activities               | 538                                    | 538    | 531          | 0      | 0.0%        | 7      | 1.3%        | \$1,488        |
| Professional & Business Services   | 569                                    | 560    | 562          | 9      | 1.6%        | 7      | 1.2%        | \$898          |
| Education & Health Services        | 2,454                                  | 2,436  | 2,098        | 18     | 0.7%        | 356    | 17.0%       | \$958          |
| Leisure & Hospitality              | 1,320                                  | 1,284  | 1,277        | 36     | 2.8%        | 43     | 3.4%        | \$361          |
| Other Services                     | 261                                    | 275    | 309          | -14    | -5.1%       | -48    | -15.5%      | \$ <i>57</i> 1 |
| Nonclassifiable                    | 8                                      | 8      | 3            | 0      | 0.0%        | 5      | 166.7%      | \$584          |
| Public Administration              | 2,730                                  | 2,827  | 2,813        | -97    | -3.4%       | -83    | -3.0%       | \$857          |
| Federal Government                 | 90                                     | 95     | 79           | -5     | -5.3%       | 11     | 13.9%       | \$1,354        |
| State Government                   | 99                                     | 94     | 97           | 5      | 5.3%        | 2      | 2.1%        | \$1,205        |
| Local Government                   | 2,541                                  | 2,638  | 2,637        | -97    | -3.7%       | -96    | -3.6%       | \$827          |