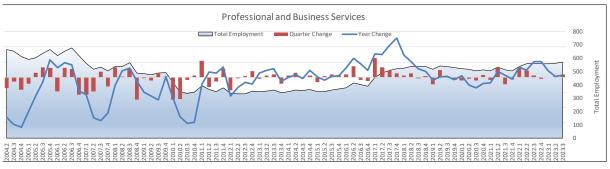

|                                    | Number of Jobs 3RD QTR 2ND QTR 3RD QTR |        | Quarter Chg. |        | Annual Chg. |        | Avg<br>Wkly |                |
|------------------------------------|----------------------------------------|--------|--------------|--------|-------------|--------|-------------|----------------|
| Industrial Sector                  | 2023                                   | 2023   | 2022         | Actual | %           | Actual | %           | Wage*          |
| Total Employment                   | 16,669                                 | 16,488 | 15,939       | 181    | 1.1%        | 730    | 4.6%        | \$935          |
| Natural Resources & Mining         | 2,170                                  | 2,111  | 2,149        | 59     | 2.8%        | 21     | 1.0%        | \$1,088        |
| Construction                       | 578                                    | 597    | 592          | -19    | -3.2%       | -14    | -2.4%       | \$971          |
| Manufacturing                      | 1,345                                  | 1,344  | 1,473        | 1      | 0.1%        | -128   | -8.7%       | \$989          |
| Trade, Transportation, & Utilities | 4,635                                  | 4,451  | 4,082        | 184    | 4.1%        | 553    | 13.5%       | \$1,009        |
| Information                        | 61                                     | 57     | 50           | 4      | 7.0%        | 11     | 22.0%       | \$804          |
| Financial Activities               | 538                                    | 538    | 531          | 0      | 0.0%        | 7      | 1.3%        | \$1,488        |
| Professional & Business Services   | 569                                    | 560    | 562          | 9      | 1.6%        | 7      | 1.2%        | \$898          |
| Education & Health Services        | 2,454                                  | 2,436  | 2,098        | 18     | 0.7%        | 356    | 17.0%       | \$958          |
| Leisure & Hospitality              | 1,320                                  | 1,284  | 1,277        | 36     | 2.8%        | 43     | 3.4%        | \$361          |
| Other Services                     | 261                                    | 275    | 309          | -14    | -5.1%       | -48    | -15.5%      | \$ <i>57</i> 1 |
| Nonclassifiable                    | 8                                      | 8      | 3            | 0      | 0.0%        | 5      | 166.7%      | \$584          |
| Public Administration              | 2,730                                  | 2,827  | 2,813        | -97    | -3.4%       | -83    | -3.0%       | \$857          |
| Federal Government                 | 90                                     | 95     | 79           | -5     | -5.3%       | 11     | 13.9%       | \$1,354        |
| State Government                   | 99                                     | 94     | 97           | 5      | 5.3%        | 2      | 2.1%        | \$1,205        |
| Local Government                   | 2,541                                  | 2,638  | 2,637        | -97    | -3.7%       | -96    | -3.6%       | \$827          |

#### **Historical Employment Highlights**

|                                      | All-Time High | All-Time High Quarter | All-Time Low | All-Time Low Qtr |
|--------------------------------------|---------------|-----------------------|--------------|------------------|
| Total                                | 16,669        | 2023.3                | 14,282       | 2010.1           |
| Natural Resources and Miining        | 2,717         | 2013.3                | 1,972        | 2004.1           |
| Construction                         | 1,228         | 2019.2                | 500          | 2011.1           |
| Manufacturing                        | 1,822         | 2014.3                | 1,248        | 2010.1           |
| Trade, Transportation, and Utilities | 4,635         | 2023.3                | 2,875        | 2003.2           |
| Information                          | 143           | 2003.3                | 50           | 2022.2           |
| Financial Activities                 | 762           | 2008.3                | 480          | 2022.1           |
| Professional and Business Services   | 805           | 2003.3                | 331          | 2012.2           |
| Education and Health Services        | 2,454         | 2023.3                | 1,427        | 2008.3           |
| Leisure and Hospitality              | 1,392         | 2016.2                | 963          | 2004.1           |
| Other Services                       | 620           | 2020.1                | 261          | 2023.3           |
| Federal Government                   | 107           | 2005.2                | 73           | 2019.1           |
| State Government                     | 114           | 2007.1                | 94           | 2023.2           |
| Local Government                     | 3,011         | 2010.4                | 2,409        | 2012.3           |