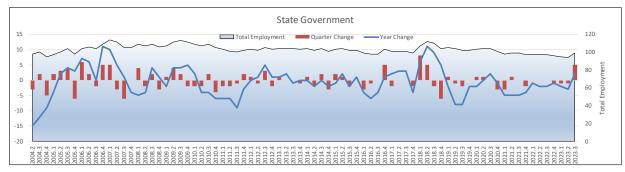

|                                    | Number of Jobs 3RD QTR 2ND QTR 3RD QTR |        | Quarter Chg. |        | Annual Chg. |        | Avg<br>Wkly |                |
|------------------------------------|----------------------------------------|--------|--------------|--------|-------------|--------|-------------|----------------|
| Industrial Sector                  | 2023                                   | 2023   | 2022         | Actual | %           | Actual | %           | Wage*          |
| Total Employment                   | 16,669                                 | 16,488 | 15,939       | 181    | 1.1%        | 730    | 4.6%        | \$935          |
| Natural Resources & Mining         | 2,170                                  | 2,111  | 2,149        | 59     | 2.8%        | 21     | 1.0%        | \$1,088        |
| Construction                       | 578                                    | 597    | 592          | -19    | -3.2%       | -14    | -2.4%       | \$971          |
| Manufacturing                      | 1,345                                  | 1,344  | 1,473        | 1      | 0.1%        | -128   | -8.7%       | \$989          |
| Trade, Transportation, & Utilities | 4,635                                  | 4,451  | 4,082        | 184    | 4.1%        | 553    | 13.5%       | \$1,009        |
| Information                        | 61                                     | 57     | 50           | 4      | 7.0%        | 11     | 22.0%       | \$804          |
| Financial Activities               | 538                                    | 538    | 531          | 0      | 0.0%        | 7      | 1.3%        | \$1,488        |
| Professional & Business Services   | 569                                    | 560    | 562          | 9      | 1.6%        | 7      | 1.2%        | \$898          |
| Education & Health Services        | 2,454                                  | 2,436  | 2,098        | 18     | 0.7%        | 356    | 17.0%       | \$958          |
| Leisure & Hospitality              | 1,320                                  | 1,284  | 1,277        | 36     | 2.8%        | 43     | 3.4%        | \$361          |
| Other Services                     | 261                                    | 275    | 309          | -14    | -5.1%       | -48    | -15.5%      | \$ <i>57</i> 1 |
| Nonclassifiable                    | 8                                      | 8      | 3            | 0      | 0.0%        | 5      | 166.7%      | \$584          |
| Public Administration              | 2,730                                  | 2,827  | 2,813        | -97    | -3.4%       | -83    | -3.0%       | \$857          |
| Federal Government                 | 90                                     | 95     | 79           | -5     | -5.3%       | 11     | 13.9%       | \$1,354        |
| State Government                   | 99                                     | 94     | 97           | 5      | 5.3%        | 2      | 2.1%        | \$1,205        |
| Local Government                   | 2,541                                  | 2,638  | 2,637        | -97    | -3.7%       | -96    | -3.6%       | \$827          |

#### **Historical Employment Highlights**

|                                      | All-Time High | All-Time High Quarter | All-Time Low | All-Time Low Qtr |
|--------------------------------------|---------------|-----------------------|--------------|------------------|
| Total                                | 16,669        | 2023.3                | 14,282       | 2010.1           |
| Natural Resources and Miining        | 2,717         | 2013.3                | 1,972        | 2004.1           |
| Construction                         | 1,228         | 2019.2                | 500          | 2011.1           |
| Manufacturing                        | 1,822         | 2014.3                | 1,248        | 2010.1           |
| Trade, Transportation, and Utilities | 4,635         | 2023.3                | 2,875        | 2003.2           |
| Information                          | 143           | 2003.3                | 50           | 2022.2           |
| Financial Activities                 | 762           | 2008.3                | 480          | 2022.1           |
| Professional and Business Services   | 805           | 2003.3                | 331          | 2012.2           |
| Education and Health Services        | 2,454         | 2023.3                | 1,427        | 2008.3           |
| Leisure and Hospitality              | 1,392         | 2016.2                | 963          | 2004.1           |
| Other Services                       | 620           | 2020.1                | 261          | 2023.3           |
| Federal Government                   | 107           | 2005.2                | 73           | 2019.1           |
| State Government                     | 114           | 2007.1                | 94           | 2023.2           |
| Local Government                     | 3,011         | 2010.4                | 2,409        | 2012.3           |

**Average Change from Previous Quarter** 

| t tyre t year a transfer to          |                   |                   |                   |                   |  |  |
|--------------------------------------|-------------------|-------------------|-------------------|-------------------|--|--|
|                                      | 1st Qtr Avg Chg # | 1st Qtr Avg Chg % | 2nd Qtr Avg Chg # | 2nd Qtr Avg Chg % |  |  |
| Total                                | -244              | -1.6%             | 263               | 1.8%              |  |  |
| Natural Resources and Miining        | -54               | -2.2%             | 95                | 4.1%              |  |  |
| Construction                         | -17               | -2.3%             | 28                | 5.2%              |  |  |
| Manufacturing                        | -50               | -3.2%             | 26                | 1.8%              |  |  |
| Trade, Transportation, and Utilities | -32               | -0.7%             | 41                | 1.2%              |  |  |
| Information                          | 0                 | -0.3%             | -1                | -0.3%             |  |  |
| Financial Activities                 | -16               | -2.6%             | 3                 | 0.5%              |  |  |
| Professional and Business Services   | -9                | -1.0%             | 1                 | 0.3%              |  |  |
| Education and Health Services        | 7                 | 0.4%              | 5                 | 0.2%              |  |  |
| Leisure and Hospitality              | -8                | -0.5%             | 46                | 4.0%              |  |  |
| Other Services                       | -9                | -2.8%             | 4                 | 2.2%              |  |  |
| Federal Government                   | 0                 | -0.2%             | 1                 | 1.7%              |  |  |
| State Government                     | 1                 | 0.9%              | 0                 | 0.0%              |  |  |
| Local Government                     | -63               | -2.2%             | 16                | 0.6%              |  |  |

Average Change from Previous Quarter

| Average unangenom nevious quanti     |                   |                   |                   |                   |  |  |
|--------------------------------------|-------------------|-------------------|-------------------|-------------------|--|--|
|                                      | 3rd Qtr Avg Chg # | 3rd Qtr Avg Chg % | 4th Qtr Avg Chg # | 4th Qtr Avg Chg % |  |  |
| Total                                | 11                | 0.1%              | 61                | 0.4%              |  |  |
| Natural Resources and Miining        | 34                | 1.4%              | -73               | -3.0%             |  |  |
| Construction                         | -2                | -0.2%             | -8                | -1.2%             |  |  |
| Manufacturing                        | 55                | 3.7%              | -34               | -2.1%             |  |  |
| Trade, Transportation, and Utilities | 58                | 1.7%              | 11                | 0.3%              |  |  |
| Information                          | -1                | -1.3%             | -2                | -1.7%             |  |  |
| Financial Activities                 | 5                 | 0.9%              | 5                 | 0.8%              |  |  |
| Professional and Business Services   | 5                 | 0.8%              | -8                | -1.1%             |  |  |
| Education and Health Services        | 7                 | 0.4%              | 10                | 0.5%              |  |  |
| Leisure and Hospitality              | 1                 | 0.1%              | -23               | -1.8%             |  |  |
| Other Services                       | 4                 | 1.1%              | -7                | -2.0%             |  |  |
| Federal Government                   | -1                | -1.0%             | -1                | -0.8%             |  |  |
| State Government                     | 0                 | 0.3%              | -2                | -1.7%             |  |  |
| Local Government                     | -154              | -5.5%             | 191               | 7.3%              |  |  |