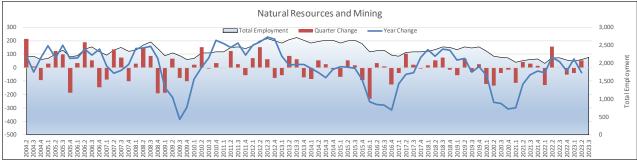

#### **County Employment Data\***

The rate of unemployment in Wharton County rose two-tenths of a percentage point to 4.2 percent in February. The county's rate of unemployment was the same as the nation's and slightly lower than the state's 4.4 percent rate. Total covered employment in Wharton County added 181 jobs over third quarter 2023, up 1.1 percent. While the county typically adds jobs in the third quarter, this was the largest increase since 2018. Most of the increase was in Trade, Transportation, and Utilities, up 184 jobs or 4.1 percent, with substantial gains also found in Natural Resources and Mining, up 59 jobs or 2.8 percent, and Leisure and Hospitality, up 36 jobs or 2.8 percent. Overall gains were offset by a loss of 97 jobs in Local Government. Wharton County added 730 jobs over the year with the pace of job growth rising to 4.6 percent from 4.1 percent in the second quarter. Most of the increase was in Trade, Transportation, and Utilities, up 507 jobs or 12.9 percent, and Education and Health Services, up 553 jobs or 13.5 percent, and Education and Health Services, up 356 jobs or 17.0 percent. Offsetting gains were losses in Manufacturing, down 128 jobs or 8.7 percent, Other Services, down 48 jobs or 15.5 percent, and Local Government, down 96 jobs or 3.6 percent. Additional details can be found pages 2 through 7.

|                                    | Number of Jobs 3RD QTR 2ND QTR 3RD QTR |        | Quarter Chg. |        | Annual Chg. |        | Avg<br>Wkly |                |
|------------------------------------|----------------------------------------|--------|--------------|--------|-------------|--------|-------------|----------------|
| Industrial Sector                  | 2023                                   | 2023   | 2022         | Actual | %           | Actual | %           | Wage*          |
| Total Employment                   | 16,669                                 | 16,488 | 15,939       | 181    | 1.1%        | 730    | 4.6%        | \$935          |
| Natural Resources & Mining         | 2,170                                  | 2,111  | 2,149        | 59     | 2.8%        | 21     | 1.0%        | \$1,088        |
| Construction                       | 578                                    | 597    | 592          | -19    | -3.2%       | -14    | -2.4%       | \$971          |
| Manufacturing                      | 1,345                                  | 1,344  | 1,473        | 1      | 0.1%        | -128   | -8.7%       | \$989          |
| Trade, Transportation, & Utilities | 4,635                                  | 4,451  | 4,082        | 184    | 4.1%        | 553    | 13.5%       | \$1,009        |
| Information                        | 61                                     | 57     | 50           | 4      | 7.0%        | 11     | 22.0%       | \$804          |
| Financial Activities               | 538                                    | 538    | 531          | 0      | 0.0%        | 7      | 1.3%        | \$1,488        |
| Professional & Business Services   | 569                                    | 560    | 562          | 9      | 1.6%        | 7      | 1.2%        | \$898          |
| Education & Health Services        | 2,454                                  | 2,436  | 2,098        | 18     | 0.7%        | 356    | 17.0%       | \$958          |
| Leisure & Hospitality              | 1,320                                  | 1,284  | 1,277        | 36     | 2.8%        | 43     | 3.4%        | \$361          |
| Other Services                     | 261                                    | 275    | 309          | -14    | -5.1%       | -48    | -15.5%      | \$ <i>57</i> 1 |
| Nonclassifiable                    | 8                                      | 8      | 3            | 0      | 0.0%        | 5      | 166.7%      | \$584          |
| Public Administration              | 2,730                                  | 2,827  | 2,813        | -97    | -3.4%       | -83    | -3.0%       | \$857          |
| Federal Government                 | 90                                     | 95     | 79           | -5     | -5.3%       | 11     | 13.9%       | \$1,354        |
| State Government                   | 99                                     | 94     | 97           | 5      | 5.3%        | 2      | 2.1%        | \$1,205        |
| Local Government                   | 2,541                                  | 2,638  | 2,637        | -97    | -3.7%       | -96    | -3.6%       | \$827          |