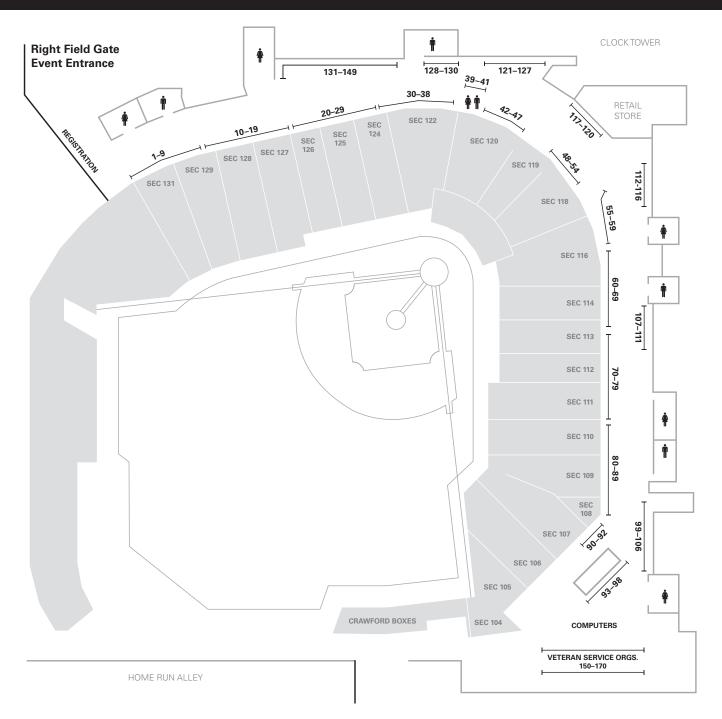

If you are asked to fill out an online application, **computers are located at Section 105**, across from the Veteran Service Organizations booths.