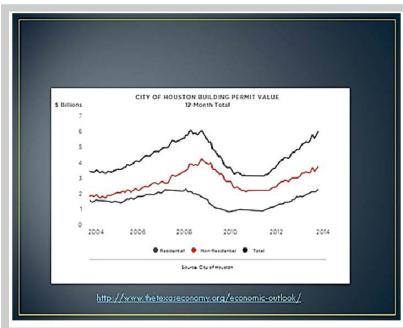

# **Specialty Construction Stats**

 Building Permit Value - Note that both residential and non-residential permits issued are trending upward after the decline of 2011

Click here to enlarge