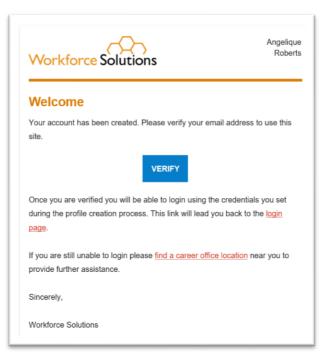

To confirm and verify your email address:

• Click the **Send Verification Email** button. A verification email will be sent to the email address you listed.

| Workforce Solutions                                                       | Update Profile<br>Save & Logout |
|---------------------------------------------------------------------------|---------------------------------|
| The verification email has been sent. Please check your email and click o | on the link.                    |

- Login to your email address.
- Retrieve the verification email from <u>WFSFinancialAid@wrksolutions.com</u>. Note: If the email is not in your inbox, check your Spam folder.
- Click the **VERIFY** link in the verification email.