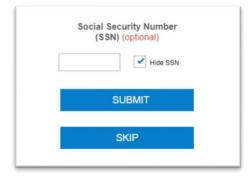

You have the option to review all the information entered by clicking the **Edit** link next to each step. When you are satisfied all information is complete, click the **Submit Application** button. The **Social Security Number** pop-up displays.

Providing a Social Security Number (SSN) is optional. You can enter your SSN and click **Submit** or click on **Skip.** 

The **Application Submitted** page displays, informing you the application has been submitted. You may choose to download a copy of the application or have it emailed for your records.