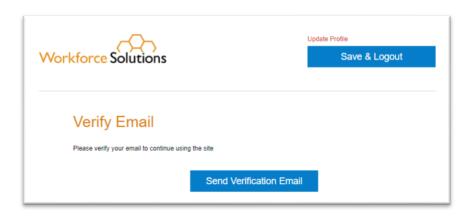

A secure password must contain at least:

- eight (8) characters
- one uppercase letter
- one lowercase letter
- one number
- one special character (! @ # \$ % ^ & \*)

When all information is entered, click the **Create Profile** button. The **Verify Email Address** screen displays.

To confirm and verify your email address:

• Click the **Send Verification Email** button. A verification email will be sent to the email address you listed.

| Workforce Solutions                                                       | Update Profile<br>Save & Logout |
|---------------------------------------------------------------------------|---------------------------------|
| The verification email has been sent. Please check your email and click o | on the link.                    |