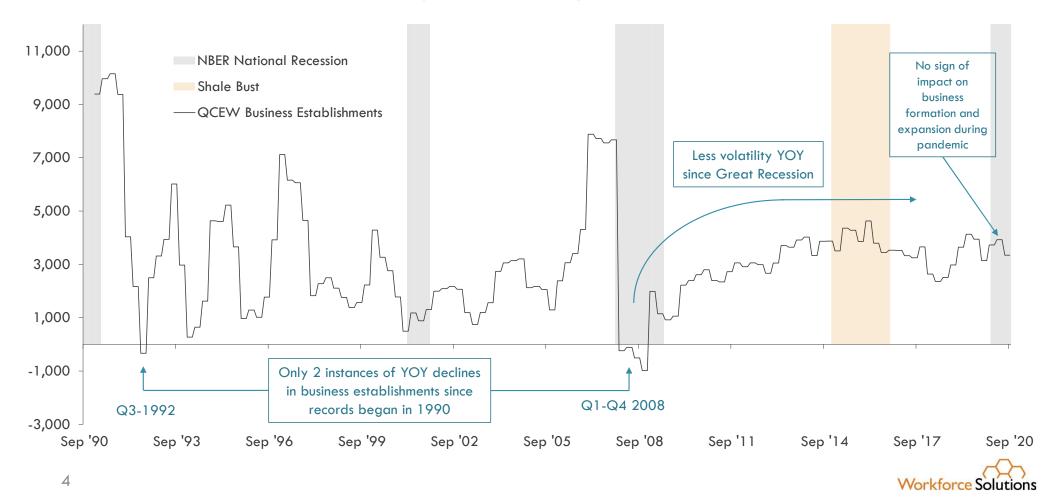

### **Table Observations**

- Over-the-year pace of business formation before and during the pandemic remained steady between 3,000 and 4,000 and despite record job losses
- Over-the-quarter also saw continued business formation at the topline with Leisure and Hospitality related industries experiencing fewer closures than expected
- Oil and gas and staffing firms saw business closures across all 5 timeframes indicating weak fundamentals predating the pandemic