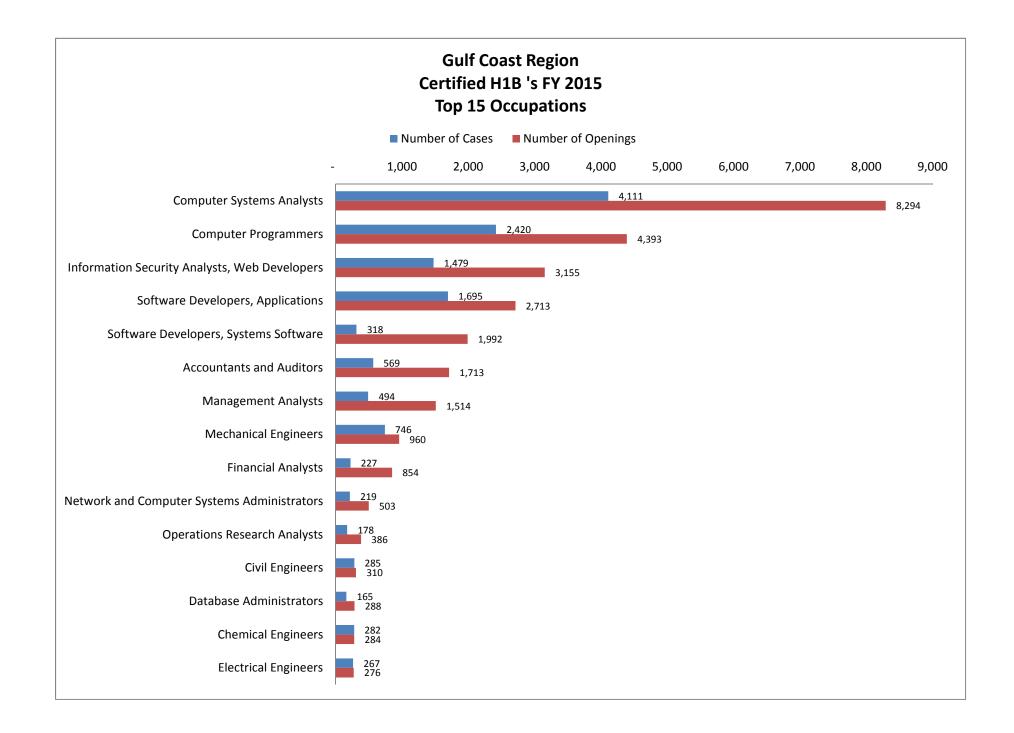

| SOC CODE           | OCCUPATION TITLE                                   | NUMBER OF CASES | TOTAL OPENINGS |
|--------------------|----------------------------------------------------|-----------------|----------------|
|                    | Total All                                          |                 |                |
| 15-1121            | Computer Systems Analysts                          | 4,111           | 8,294          |
| 15-1131            | Computer Programmers                               | 2,420           | 4,393          |
| 15-1179            | Information Security Analysts, Web Developers      | 1,479           | 3,155          |
| 15-1132            | Software Developers, Applications                  | 1,695           | 2,713          |
| 15-1133            | Software Developers, Systems Software              | 318             | 1,992          |
| 13-2011            | Accountants and Auditors                           | 569             | 1,713          |
| 13-1111            | Management Analysts                                | 494             | 1,514          |
| 17-2141            | Mechanical Engineers                               | 746             | 960            |
| 13-2051            | Financial Analysts                                 | 227             | 854            |
| 15-1142            | Network and Computer Systems Administrators        | 219             | 503            |
| 15-2031            | Operations Research Analysts                       | 178             | 386            |
| 17-2051            | Civil Engineers                                    | 285             | 310            |
| 15-1141            | Database Administrators                            | 165             | 288            |
| 17-2041            | Chemical Engineers                                 | 282             | 284            |
| 17-2071            | Electrical Engineers                               | 267             | 276            |
| 11-3021            | Computer and Information Systems Managers          | 90              | 253            |
| 17-2171            | Petroleum Engineers                                | 238             | 252            |
| 19-1021            | Biochemists and Biophysicists                      | 213             | 213            |
| 19-1042            | Medical Scientists, Except Epidemiologists         | 152             | 196            |
| 19-2042            | Geoscientists, Except Hydrologists and Geographers | 187             | 191            |
| 13-1161            | Market Research Analysts and Marketing Specialists | 171             | 183            |
| 25-2021            | Elementary School Teachers, Except Special Educati | 172             | 174            |
| 17-2112            | Industrial Engineers                               | 152             | 152            |
| 41-9031            | Sales Engineers                                    | 115             | 149            |
| 11-9041            | Architectural and Engineering Managers             | 134             | 134            |
| 17-2121            | Marine Engineers and Naval Architects              | 130             | 131            |
| 15-1134            | Web Developers                                     | 73              | 122            |
| 13-1081            | Logisticians                                       | 95              | 106            |
| 29-1069            | Physicians and Surgeons, All Other                 | 76              | 106            |
| 25-2031            | Secondary School Teachers, Except Special and Care | 104             | 104            |
| 17-2131            | Materials Engineers                                | 98              | 100            |
| 17-2072            | Electronics Engineers, Except Computer             | 67              | 98             |
| 11-3031            | Financial Managers                                 | 64              | 91             |
| 17-2199            | Engineers, All Other                               | 76              | 80             |
| 15-1151            | Computer User Support Specialists                  | 19              | 78             |
| 13-1051            | Cost Estimators                                    | 64              | 69             |
| 11-3051            | Industrial Production Managers                     | 68              | 68             |
| 19-2031            | Chemists                                           | 67              | 68             |
| 11-1021            | General and Operations Managers                    | 67              | 67             |
| 27-1021            | Commercial and Industrial Designers                | 56              | 65             |
| 29-1123            | Physical Therapists<br>Sales Managers              | 64              | 65             |
| 11-2022<br>17-3029 |                                                    | 57<br>35        | 60             |
|                    | Engineering Technicians, Except Drafters, All Othe |                 | 60             |
| 11-2021<br>15-2041 | Marketing Managers                                 | 57              | 57             |
|                    | Statisticians                                      | 45              | 51             |
| 19-4041            | Geological and Petroleum Technicians               | 50              | 50             |
| 11-9021<br>17-2081 | Construction Managers                              | 49<br>44        | 49<br>44       |
| 17-2081<br>19-4021 | Environmental Engineers<br>Biological Technicians  | 44 43           | 44 43          |
| 19-4021            | Biological Technicians                             |                 |                |
|                    | Health and Safety Engineers, Except Mining Safety  | 40              | 41             |
| 15-1122            | Information Security Analysts                      | 19              | 38             |
| 11-3071            | Transportation, Storage, and Distribution Managers | 27              | 36             |
| 17-2061            | Computer Hardware Engineers                        | 9               | 36             |
| 13-2099            | Financial Specialists, All Other                   | 21              | 35             |
| 11-9111            | Medical and Health Services Managers               | 32              | 32             |
| 19-2012            | Physicists                                         | 32              | 32             |