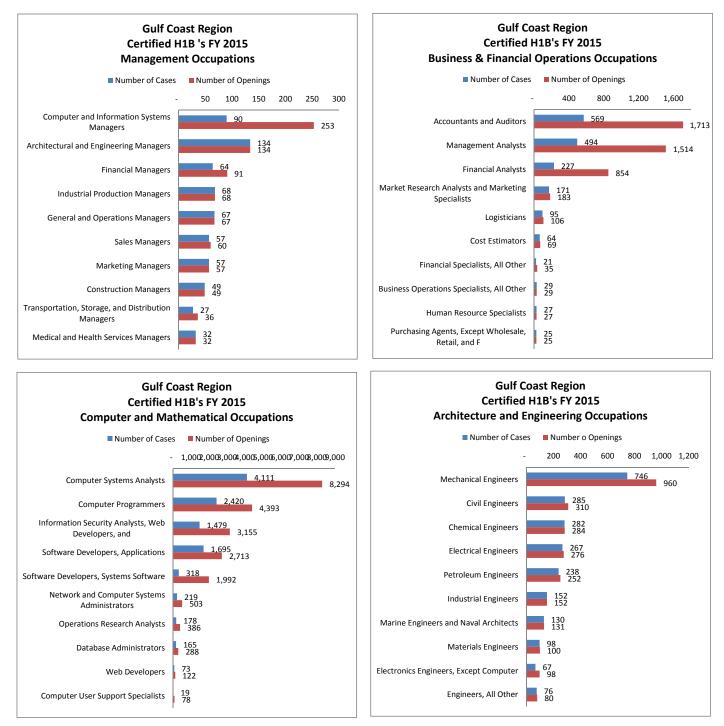

### **Top Occupational Categories**

|          |                                                          |           |          | PERCENT OF |
|----------|----------------------------------------------------------|-----------|----------|------------|
|          |                                                          | NUMBER OF | TOTAL    | TOTAL      |
| SOC CODE | OCCUPATION TITLE                                         | CASES     | OPENINGS | OPENINGS   |
| 11-0000  | Management Occupations                                   | 777       | 979      | 3.0%       |
| 13-0000  | Business & Financial Operations Occupations              | 1,830     | 4,664    | 14.2%      |
| 15-0000  | Computer & Mathematical Occupations                      | 10,797    | 22,073   | 67.1%      |
| 17-0000  | Architecture & Engineering Occupations                   | 2,592     | 2,949    | 9.0%       |
| 19-0000  | Life, Physical, & Social Science Occupations             | 886       | 935      | 2.8%       |
| 21-0000  | Community & Social Service Occupations                   | 19        | 19       | 0.1%       |
| 23-0000  | Legal Occupations                                        | 53        | 53       | 0.2%       |
| 25-0000  | Education, Training, & Library Occupations               | 469       | 477      | 1.5%       |
| 27-0000  | Arts, Design, Entertainment, Sports, & Media Occupations | 132       | 145      | 0.4%       |
| 29-0000  | Healthcare Practitioners & Technical Occupations         | 338       | 376      | 1.1%       |
| 31-0000  | Healthcare Support Occupations                           | 0         | 0        | 0.0%       |
| 33-0000  | Protective Service Occupations                           | 1         | 1        | 0.0%       |
| 35-0000  | Food Preparation & Serving Related Occupations           | 3         | 3        | 0.0%       |
| 37-0000  | Building & Grounds Cleaning & Maintenance Occupations    | 0         | 0        | 0.0%       |
| 39-0000  | Personal Care & Service Occupations                      | 0         | 0        | 0.0%       |
| 41-0000  | Sales & Related Occupations                              | 154       | 188      | 0.6%       |
| 43-0000  | Office & Administrative Support Occupations              | 5         | 5        | 0.0%       |
| 45-0000  | Farming, Fishing, & Forestry Occupations                 | 1         | 1        | 0.0%       |
| 47-0000  | Construction & Extraction Occupations                    | 0         | 0        | 0.0%       |
| 49-0000  | Installation, Maintenance, & Repair Occupations          | 0         | 0        | 0.0%       |
| 51-0000  | Production Occupations                                   | 0         | 0        | 0.0%       |
| 53-0000  | Transportation & Material Moving Occupations             | 10        | 10       | 0.0%       |
|          | Total All                                                | 18,067    | 32,878   | 100.0%     |

Prepared by Workforce Solutions August 2016

| SOC CODE | OCCUPATION TITLE                                        | NUMBER OF CASES | TOTAL OPENINGS |
|----------|---------------------------------------------------------|-----------------|----------------|
| 11-0000  | Management Occupations                                  | 777             | 979            |
| 11-1011  | Chief Executives                                        | 13              | 13             |
| 11-1021  | General and Operations Managers                         | 67              | 67             |
| 11-2011  | Advertising and Promotions Managers                     | 9               | 9              |
| 11-2021  | Marketing Managers                                      | 57              | 57             |
| 11-2022  | Sales Managers                                          | 57              | 60             |
| 11-2031  | PR & Fundraising Managers                               | 3               | 3              |
| 11-3011  | Administrative Services Managers                        | 13              | 13             |
| 11-3021  | Computer and Information Systems Managers               | 90              | 253            |
| 11-3031  | Financial Managers                                      | 64              | 91             |
| 11-3051  | Industrial Production Managers                          | 68              | 68             |
| 11-3061  | Purchasing Managers                                     | 16              | 16             |
| 11-3071  | Transportation, Storage, and Distribution Managers      | 27              | 36             |
| 11-3121  | Human Resources Managers                                | 9               | 9              |
| 11-3131  | Training and Development Managers                       | 8               | 8              |
| 11-9013  | Farmers, Ranchers, and other Agricultural Managers      | 1               | 1              |
| 11-9021  | Construction Managers                                   | 49              | 49             |
| 11-9031  | Education Administrators, Preschool and Childcare       | 1               | 1              |
| 11-9032  | Education Administrators, Elementary and Secondary      | 9               | 9              |
| 11-9033  | Education Administrators, Postsecondary                 | 3               | 3              |
| 11-9039  | Education Administrators, All Other                     | 2               | 2              |
| 11-9041  | Architectural and Engineering Managers                  | 134             | 134            |
| 11-9051  | Food Service Managers                                   | 2               | 2              |
| 11-9081  | Lodging Managers                                        | 1               | 1              |
| 11-9111  | Medical and Health Services Managers                    | 32              | 32             |
| 11-9121  | Natural Sciences Managers                               | 12              | 12             |
| 11-9141  | Property, Real Estate, & Community Association Managers | 1               | 1              |
| 11-9151  | Social and Community Service Managers                   | 5               | 5              |
| 11-9199  | Managers, All Other                                     | 24              | 24             |
|          |                                                         |                 |                |

| SOC CODE | OCCUPATION TITLE                                   | NUMBER OF CASES | TOTAL OPENINGS |
|----------|----------------------------------------------------|-----------------|----------------|
| 13-0000  | Business & Financial Operations Occupations        | 1,830           | 4,664          |
| 13-1023  | Purchasing Agents, Except Wholesale, Retail, and F | 25              | 25             |
| 13-1041  | Compliance Officers                                | 8               | 8              |
| 13-1051  | Cost Estimators                                    | 64              | 69             |
| 13-1071  | Human Resource Specialists                         | 27              | 27             |
| 13-1081  | Logisticians                                       | 95              | 106            |
| 13-1111  | Management Analysts                                | 494             | 1,514          |
| 13-1121  | Meeting, Convention, and Event Planners            | 6               | 6              |
| 13-1131  | Fundraisers                                        | 2               | 2              |
| 13-1141  | Compensation, Benefits, and Job Analysis Specialis | 5               | 5              |
| 13-1151  | Training and Development Specialists               | 23              | 23             |
| 13-1161  | Market Research Analysts and Marketing Specialists | 171             | 183            |
| 13-1199  | Business Operations Specialists, All Other         | 29              | 29             |
| 13-2011  | Accountants and Auditors                           | 569             | 1,713          |
| 13-2021  | Appraisers and Assessors of Real Estate            | 1               | 1              |
| 13-2031  | Budget Analysts                                    | 24              | 24             |
| 13-2041  | Credit Analysts                                    | 13              | 13             |
| 13-2051  | Financial Analysts                                 | 227             | 854            |
| 13-2052  | Personal Financial Advisors                        | 14              | 15             |
| 13-2053  | Insurance Underwriters                             | 5               | 5              |
| 13-2061  | Financial Examiners                                | 4               | 4              |
| 13-2071  | Credit Counselors                                  | 2               | 2              |
| 13-2081  | Tax Examiners and Collectors, and Revenue Agents   | 1               | 1              |
| 13-2099  | Financial Specialists, All Other                   | 21              | 35             |

| SOC CODE | OCCUPATION TITLE                                   | NUMBER OF CASES | TOTAL OPENINGS |
|----------|----------------------------------------------------|-----------------|----------------|
| 15-0000  | Computer & Mathematical Occupations                | 10,797          | 22,073         |
| 15-1111  | Computer and Information Research Scientists       | 18              | 18             |
| 15-1121  | Computer Systems Analysts                          | 4,111           | 8,294          |
| 15-1122  | Information Security Analysts                      | 19              | 38             |
| 15-1131  | Computer Programmers                               | 2,420           | 4,393          |
| 15-1132  | Software Developers, Applications                  | 1,695           | 2,713          |
| 15-1133  | Software Developers, Systems Software              | 318             | 1,992          |
| 15-1134  | Web Developers                                     | 73              | 122            |
| 15-1141  | Database Administrators                            | 165             | 288            |
| 15-1142  | Network and Computer Systems Administrators        | 219             | 503            |
| 15-1143  | Computer Network Architects                        | 8               | 8              |
| 15-1150  | Computer Support Specialists                       | 4               | 4              |
| 15-1151  | Computer User Support Specialists                  | 19              | 78             |
| 15-1152  | Computer Network Support Specialists               | 4               | 8              |
| 15-1179  | Information Security Analysts, Web Developers, and | 1,479           | 3,155          |
| 15-1799  | Computer Occupations, All Other                    | 5               | 5              |
| 15-2011  | Actuaries                                          | 7               | 7              |
| 15-2021  | Mathematicians                                     | 8               | 8              |
| 15-2031  | Operations Research Analysts                       | 178             | 386            |
| 15-2041  | Statisticians                                      | 45              | 51             |
| 15-2091  | Mathematical Technicians                           | 2               | 2              |

| SOC CODE | OCCUPATION TITLE                                   | NUMBER OF CASES | TOTAL OPENINGS |
|----------|----------------------------------------------------|-----------------|----------------|
| 17-0000  | Architecture & Engineering Occupations             | 2,592           | 2,949          |
| 17-1011  | Architects, Except Landscape and Naval             | 15              | 15             |
| 17-1012  | Landscape Architects                               | 14              | 14             |
| 17-1021  | Cartographers and Photogrammetrists                | 4               | 4              |
| 17-1022  | Surveyors                                          | 6               | 6              |
| 17-2011  | Aerospace Engineers                                | 2               | 2              |
| 17-2021  | Agricultural Engineers                             | 3               | 3              |
| 17-2031  | Biomedical Engineers                               | 12              | 12             |
| 17-2041  | Chemical Engineers                                 | 282             | 284            |
| 17-2051  | Civil Engineers                                    | 285             | 310            |
| 17-2053  | Civil Engineers, R&D                               | 1               | 1              |
| 17-2061  | Computer Hardware Engineers                        | 9               | 36             |
| 17-2071  | Electrical Engineers                               | 267             | 276            |
| 17-2072  | Electronics Engineers, Except Computer             | 67              | 98             |
| 17-2074  | Electrical Engineers, R&D                          | 2               | 2              |
| 17-2081  | Environmental Engineers                            | 44              | 44             |
| 17-2111  | Health and Safety Engineers, Except Mining Safety  | 40              | 41             |
| 17-2112  | Industrial Engineers                               | 152             | 152            |
| 17-2121  | Marine Engineers and Naval Architects              | 130             | 131            |
| 17-2131  | Materials Engineers                                | 98              | 100            |
| 17-2141  | Mechanical Engineers                               | 746             | 960            |
| 17-2144  | Mechanical Engineers, R&D                          | 1               | 1              |
| 17-2151  | Mining and Geological Engineers, Including Mining  | 12              | 12             |
| 17-2161  | Nuclear Engineers                                  | 1               | 1              |
| 17-2171  | Petroleum Engineers                                | 238             | 252            |
| 17-2199  | Engineers, All Other                               | 76              | 80             |
| 17-3011  | Architectural and Civil Drafters                   | 22              | 22             |
| 17-3012  | Electrical & Electronic Drafters                   | 1               | 1              |
| 17-3013  | Mechanical Drafters                                | 1               | 1              |
| 17-3022  | Civil Engineering Technicians                      | 6               | 6              |
| 17-3023  | Electrical and Electronics Engineering Technicians | 3               | 5              |
| 17-3024  | Electro-Mechanical Technicians                     | 3               | 3              |
| 17-3025  | Environmental Engineering Technicians              | 2               | 2              |
| 17-3026  | Industrial Engineering Technicians                 | 1               | 1              |
| 17-3027  | Mechanical Engineering Technicians                 | 11              | 11             |
| 17-3029  | Engineering Technicians, Except Drafters, All Othe | 35              | 60             |